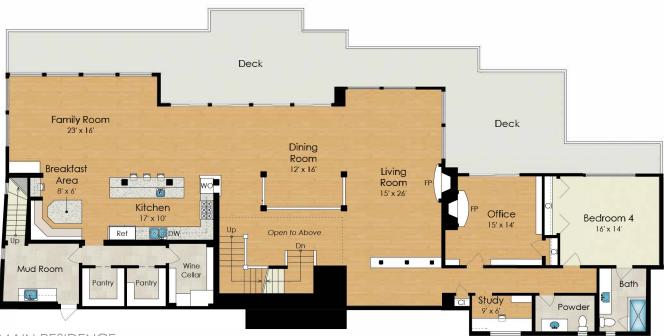

\* Estimated Total Finished & Unfinished Square Footage: 6,700 SQ FT

MAIN RESIDENCE

MAIN LEVEL

3,190 SQ FT