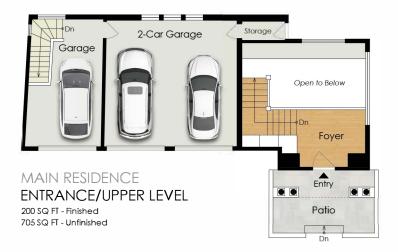

Entrance/Upper Level: 200 SQ FT Lower

Level: 2,145 SQ FT

• Pool House: 260 SQ FT

Plus 705 SQ FT 2-Car Garage on Entrance/Upper Level Plus 30 SQ FT Mech Room on Lower Level Calculated per ANSI Standard Z765-2021

\* Estimated Total Finished & Unfinished Square Footage: 6,700 SQ FT

MAIN RESIDENCE

MAIN LEVEL

3,190 SQ FT