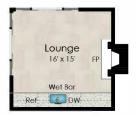

## 205 GOLDEN GATE AVENUE

BELVEDERE, CA 94920

Estimated Total Finished Square Footage: 5,**7**95 SQ FT

Above-Grade: 3,650 SQ FT Below-Grade: 2,315 SQ FT

• Main Residence: 5,535 SQ FT

Main Level: 3,190 SQ FT