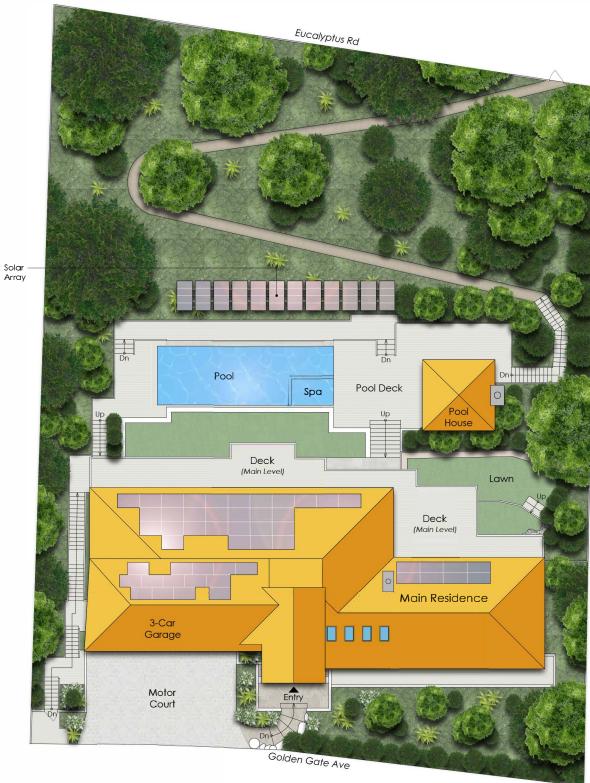

## 205 GOLDEN GATE AVENUE

BELVEDERE, CA 94920



Estimated Total Finished Square Footage: 5,**7**95 SQ FT

Above-Grade: 3,650 SQ FT Below-Grade: 2,315 SQ FT

• Main Residence: 5,535 SQ FT

Main Level: 3,190 SQ FT

Entrance/Upper Level: 200 SQ FT Lower

Level: 2,145 SQ FT

• Pool House: 260 SQ FT

Plus 705 SQ FT 2-Car Garage on Entrance/Upper Level Plus 30 SQ FT Mech Room on Lower Level Calculated per ANSI Standard Z765-2021

\* Estimated Total Finished & Unfinished Square Footage: 6,700 SQ FT



MAIN RESIDENCE

MAIN LEVEL

3,190 SQ FT



## 205 GOLDEN GATE AVENUE

BELVEDERE, CA 94920





POOL BATH (Below Primary Suite) 170 SQ FT



POOL HOUSE 260 SQ FT



## 205 GOLDEN GATE AVENUE

BELVEDERE, CA 94920





SITE PLAN