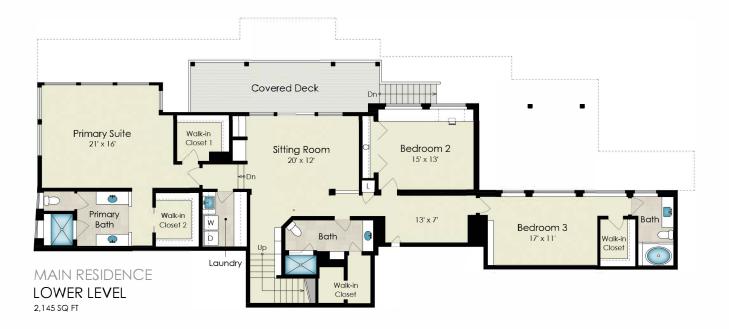

Entrance/Upper Level: 200 SQ FT Lower

Level: 2,145 SQ FT

• Pool House: 260 SQ FT

Plus 705 SQ FT 2-Car Garage on Entrance/Upper Level Plus 30 SQ FT Mech Room on Lower Level Calculated per ANSI Standard Z765-2021