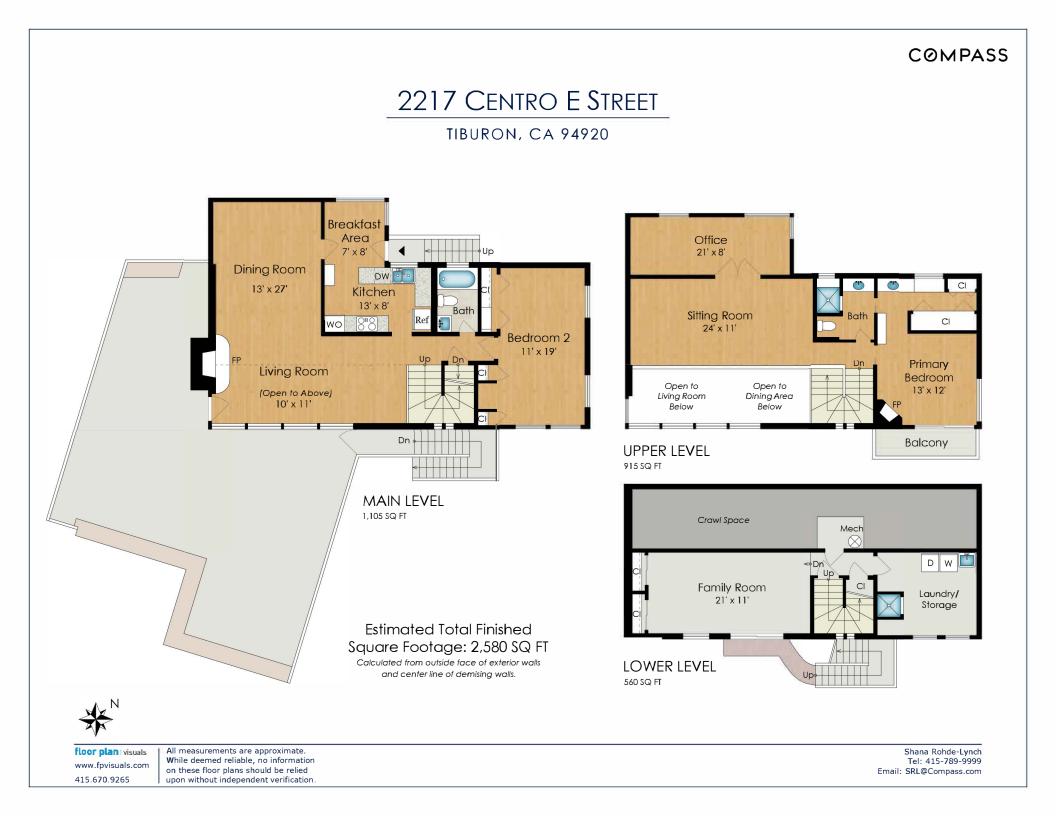

## 2219 CENTRO E STREET TIBURON, CA 94920 Estimated Total Square Footage: 1,155 SQ FT Primary Calculated from outside face of exterior walls and center line of demising walls. Bedroom 12' x 12' NIC C Ρ. Bath Bedroom 2 9' x 12' Carport Ð D Bath Skylight ≪⊸∘Up CI Kitchen 9' x 8' Living Room Ref FP 16' x 15'

Ref Living Room FP 16' x 15' FP Dining Area 15' x 10' Deck

FLOOR PLAN

floor plan i visuals www.fpvisuals.com 415.670.9265 All measurements are approximate. While deemed reliable, no information on these floor plans should be relied upon without independent verification. Shana Rohde-Lynch Tel: 415-789-9999 Email: SRL@Compass.com

## COMPASS

## 2217-2219 CENTRO E STREET

TIBURON, CA 94920