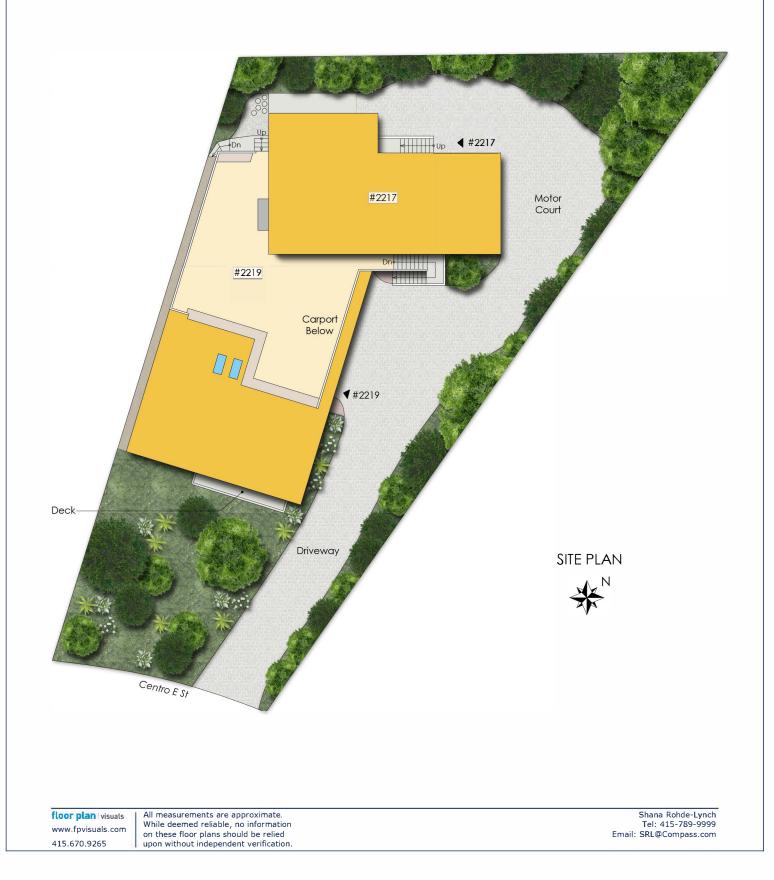

## 2219 CENTRO E STREET TIBURON, CA 94920 Estimated Total Square Footage: 1,155 SQ FT Primary Calculated from outside face of exterior walls and center line of demising walls. Bedroom 12' x 12' NIC C Ρ. Bath Bedroom 2 9' x 12' Carport Ð D Bath Skylight ≪⊸∘Up CI Kitchen 9' x 8' Living Room Ref FP 16' x 15'

Ref Living Room FP 16' x 15' FP Dining Area 15' x 10' Deck

FLOOR PLAN

floor plan i visuals www.fpvisuals.com 415.670.9265 All measurements are approximate. While deemed reliable, no information on these floor plans should be relied upon without independent verification. Shana Rohde-Lynch Tel: 415-789-9999 Email: SRL@Compass.com

## COMPASS

## 2217-2219 CENTRO E STREET

TIBURON, CA 94920