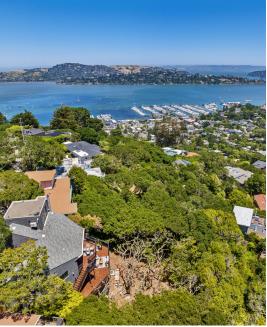

# 83 MONTE MAR DRIVE SAUSALITO, CA

### ABOUT THIS PROPERTY

Don't miss this modern, art gallery style home with bright white walls, glass panelled stair banisters, glistening hardwood flooring & elegant LED lighting. The great room features a marble surround fireplace, built-in entertainment nook, spectacular views of Sausalito & the SF Bay, dining area & sliding door accesses the sunny upper deck. Eat-in breakfast nook off spacious Chef's kitchen with waterfall island & top of the line appliances. Large primary bedroom with spa-like bath, jetted soaking tub & Travertine flooring. Middle bedroom is perfect for kids or guests with slider accessing the spacious lower deck. Guest bath features Saltillo floor tile, dual head shower with alass enclosure. Third bedroom features custom office built-ins & LED lighting. Permitted ADU built in 2000 above garage with separate entry features amazing Sausalito views, mini-split heat/AC & luxurious bath. New furnace, water heater, Luxor LED switches, guality Emtek & Baldwin door hardware. Wow!