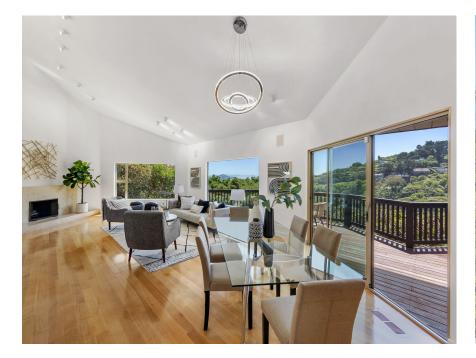

### ABOUT THIS PROPERTY

Don't miss this modern, art gallery style home with bright white walls, glass panelled stair banisters, glistening hardwood flooring & elegant LED lighting. The great room features a marble surround fireplace, built-in entertainment nook, spectacular views of Sausalito & the SF Bay, dining area & sliding door accesses the sunny upper deck. Eat-in breakfast nook off spacious Chef's kitchen with waterfall island & top of the line appliances. Large primary bedroom with spa-like bath, jetted soaking tub & Travertine flooring. Middle bedroom is perfect for kids or guests with slider accessing the spacious lower deck. Guest bath features Saltillo floor tile, dual head shower with alass enclosure. Third bedroom features custom office built-ins & LED lighting. Permitted ADU built in 2000 above garage with separate entry features amazing Sausalito views, mini-split heat/AC & luxurious bath. New furnace, water heater, Luxor LED switches, guality Emtek & Baldwin door hardware. Wow!