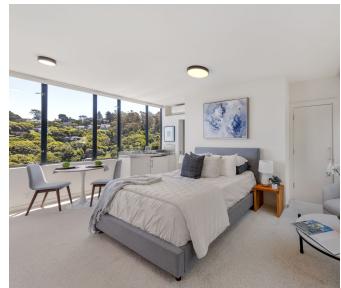

### ABOUT THIS PROPERTY

Don't miss this modern, art gallery style home with bright white walls, glass panelled stair banisters, glistening hardwood flooring & elegant LED lighting. The great room features a marble surround fireplace, built-in entertainment nook, spectacular views of Sausalito & the SF Bay, dining area & sliding door accesses the sunny upper deck. Eat-in breakfast nook off spacious Chef's kitchen with waterfall island & top of the line appliances. Large primary bedroom with spa-like bath, jetted soaking tub & Travertine flooring. Middle bedroom is perfect for kids or guests with slider accessing the spacious lower deck. Guest bath features Saltillo floor tile, dual head shower with alass enclosure. Third bedroom features custom office built-ins & LED lighting. Permitted ADU built in 2000 above garage with separate entry features amazing Sausalito views, mini-split heat/AC & luxurious bath. New furnace, water heater, Luxor LED switches, guality Emtek & Baldwin door hardware. Wow!