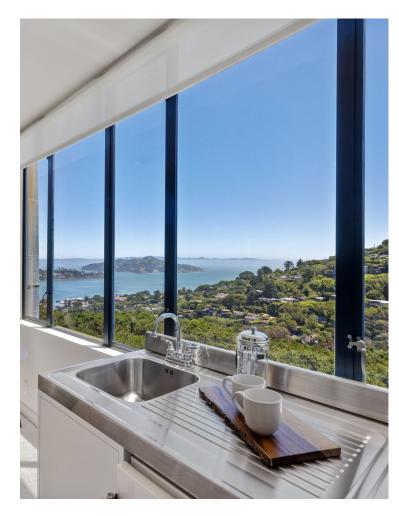

### ABOUT THIS PROPERTY

Don't miss this modern, art gallery style home with bright white walls, glass panelled stair banisters, glistening hardwood flooring & elegant LED lighting. The great room features a marble surround fireplace, built-in entertainment nook, spectacular views of Sausalito & the SF Bay, dining area & sliding door accesses the sunny upper deck. Eat-in breakfast nook off spacious Chef's kitchen with waterfall island & top of the line appliances. Large primary bedroom with spa-like bath, jetted soaking tub & Travertine flooring. Middle bedroom is perfect for kids or guests with slider accessing the spacious lower deck. Guest bath features Saltillo floor tile, dual head shower with alass enclosure. Third bedroom features custom office built-ins & LED lighting. Permitted ADU built in 2000 above garage with separate entry features amazing Sausalito views, mini-split heat/AC & luxurious bath. New furnace, water heater, Luxor LED switches, guality Emtek & Baldwin door hardware. Wow!