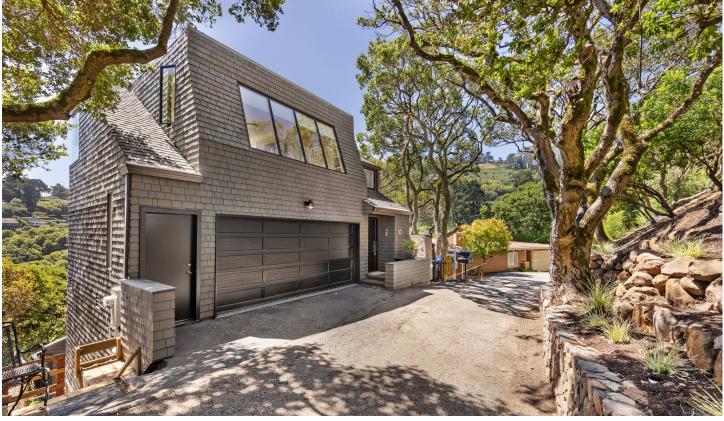

### ABOUT THIS PROPERTY

Don't miss this modern, art gallery style home with bright white walls, glass panelled stair banisters, glistening hardwood flooring & elegant LED lighting. The great room features a marble surround fireplace, built-in entertainment nook, spectacular views of Sausalito & the SF Bay, dining area & sliding door accesses the sunny upper deck. Eat-in breakfast nook off spacious Chef's kitchen with waterfall island & top of the line appliances. Large primary bedroom with spa-like bath, jetted soaking tub & Travertine flooring. Middle bedroom is perfect for kids or guests with slider accessing the spacious lower deck. Guest bath features Saltillo floor tile, dual head shower with alass enclosure. Third bedroom features custom office built-ins & LED lighting. Permitted ADU built in 2000 above garage with separate entry features amazing Sausalito views, mini-split heat/AC & luxurious bath. New furnace, water heater, Luxor LED switches, guality Emtek & Baldwin door hardware. Wow!