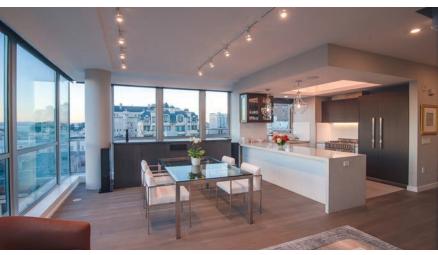

## 2 Bedrooms | 2 Baths

Located in one of San Francisco's most favorite neighborhoods, this rarely-available penthouse is in one of Cow Hollow's best new condo buildings. Built in 2014, the Amero on the corner of Van Ness Avenue and Filbert Street is a boutique 27 unit building with an elegant spacious lounge lobby with fireplace and stunning roof deck with BBQ's, outdoor dining area and outdoor lounge with fire-pit for each penthouse. The penthouse interior features beautiful wide-plank hardwood floors with dramatic open floor plan with wall to wall glass and magnificent views of Russian Hill, entire Golden Gate Bridge, the San Francisco Bay and magical night lights of Russian Hill, Nob Hill and Pacific Heights buildings. The kitchen has a waterfall stone counter center island with bar seating and top of line appliances. An office is also on this

Offered at \$4,380,000

floor. The lower floor features a master suite with wall-to-wall windows to enjoy panoramic views, a walk-in closet and spa-like ensuite marble bathroom with double vanity sinks and a second bedroom with bathroom, in-unit washer/dryer. Also included is a 2 car parking spaces in the building's gated underground garage. Low HOA fees of \$688 per month include high-speed internet (WebPass), water, garbage, maintenance, building insurance, and reserves. The special location is walking distance to the restaurants, shopping, and amenities of Union and upper Polk Street (walkscore of 99).