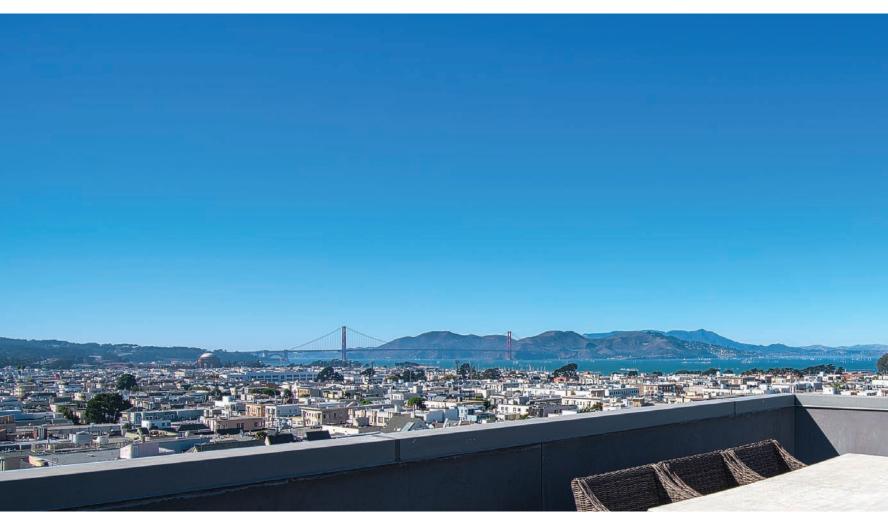

## 2 Bedrooms | 2 Baths

Located in one of San Francisco's most favorite neighborhoods, this rarely-available penthouse is in one of Cow Hollow's best new condo buildings. Built in 2014, the Amero on the corner of Van Ness Avenue and Filbert Street is a boutique 27 unit building with an elegant spacious lounge lobby with fireplace and stunning roof deck with BBQ's, outdoor dining area and outdoor lounge with fire-pit for each penthouse. The penthouse interior features beautiful wide-plank hardwood floors with dramatic open floor plan with wall to wall glass and magnificent views of Russian Hill, entire Golden Gate Bridge, the San Francisco Bay and magical night lights of Russian Hill, Nob Hill and Pacific Heights buildings. The kitchen has a waterfall stone counter center island with bar seating and top of line appliances. An office is also on this