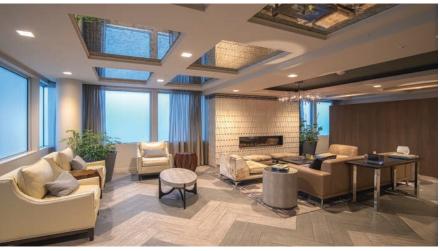

## 2 Bedrooms | 2 Baths

Located in one of San Francisco's most favorite neighborhoods, this rarely-available penthouse is in one of Cow Hollow's best new condo buildings. Built in 2014, the Amero on the corner of Van Ness Avenue and Filbert Street is a boutique 27 unit building with an elegant spacious lounge lobby with fireplace and stunning roof deck with BBQ's, outdoor dining area and outdoor lounge with fire-pit for each penthouse. The penthouse interior features beautiful wide-plank hardwood floors with dramatic open floor plan with wall to wall glass and magnificent views of Russian Hill, entire Golden Gate Bridge, the San Francisco Bay and magical night lights of Russian Hill, Nob Hill and Pacific Heights buildings. The kitchen has a waterfall stone counter center island with bar seating and top of line appliances. An office is also on this