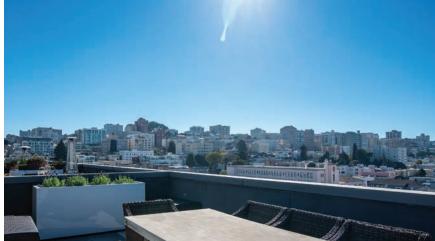

## 2 Bedrooms | 2 Baths

Located in one of San Francisco's most favorite neighborhoods, this rarely-available penthouse is in one of Cow Hollow's best new condo buildings. Built in 2014, the Amero on the corner of Van Ness Avenue and Filbert Street is a boutique 27 unit building with an elegant spacious lounge lobby with fireplace and stunning roof deck with BBQ's, outdoor dining area and outdoor lounge with fire-pit for each penthouse. The penthouse interior features beautiful wide-plank hardwood floors with dramatic open floor plan with wall to wall glass and magnificent views of Russian Hill, entire Golden Gate Bridge, the San Francisco Bay and magical night lights of Russian Hill, Nob Hill and Pacific Heights buildings. The kitchen has a waterfall stone counter center island with bar seating and top of line appliances. An office is also on this