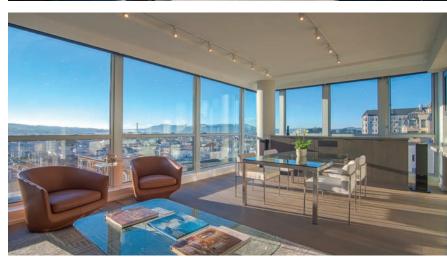

## 2 Bedrooms | 2 Baths

Located in one of San Francisco's most favorite neighborhoods, this rarely-available penthouse is in one of Cow Hollow's best new condo buildings. Built in 2014, the Amero on the corner of Van Ness Avenue and Filbert Street is a boutique 27 unit building with an elegant spacious lounge lobby with fireplace and stunning roof deck with BBQ's, outdoor dining area and outdoor lounge with fire-pit for each penthouse. The penthouse interior features beautiful wide-plank hardwood floors with dramatic open floor plan with wall to wall glass and magnificent views of Russian Hill, entire Golden Gate Bridge, the San Francisco Bay and magical night lights of Russian Hill, Nob Hill and Pacific Heights buildings. The kitchen has a waterfall stone counter center island with bar seating and top of line appliances. An office is also on this

Offered at \$4,380,000

floor. The lower floor features a master suite with wall-to-wall windows to enjoy panoramic views, a walk-in closet and spa-like ensuite marble bathroom with double vanity sinks and a second bedroom with bathroom, in-unit washer/dryer. Also included is a 2 car parking spaces in the building's gated underground garage. Low HOA fees of \$688 per month include high-speed internet (WebPass), water, garbage, maintenance, building insurance, and reserves. The special location is walking distance to the restaurants, shopping, and amenities of Union and upper Polk Street (walkscore of 99).