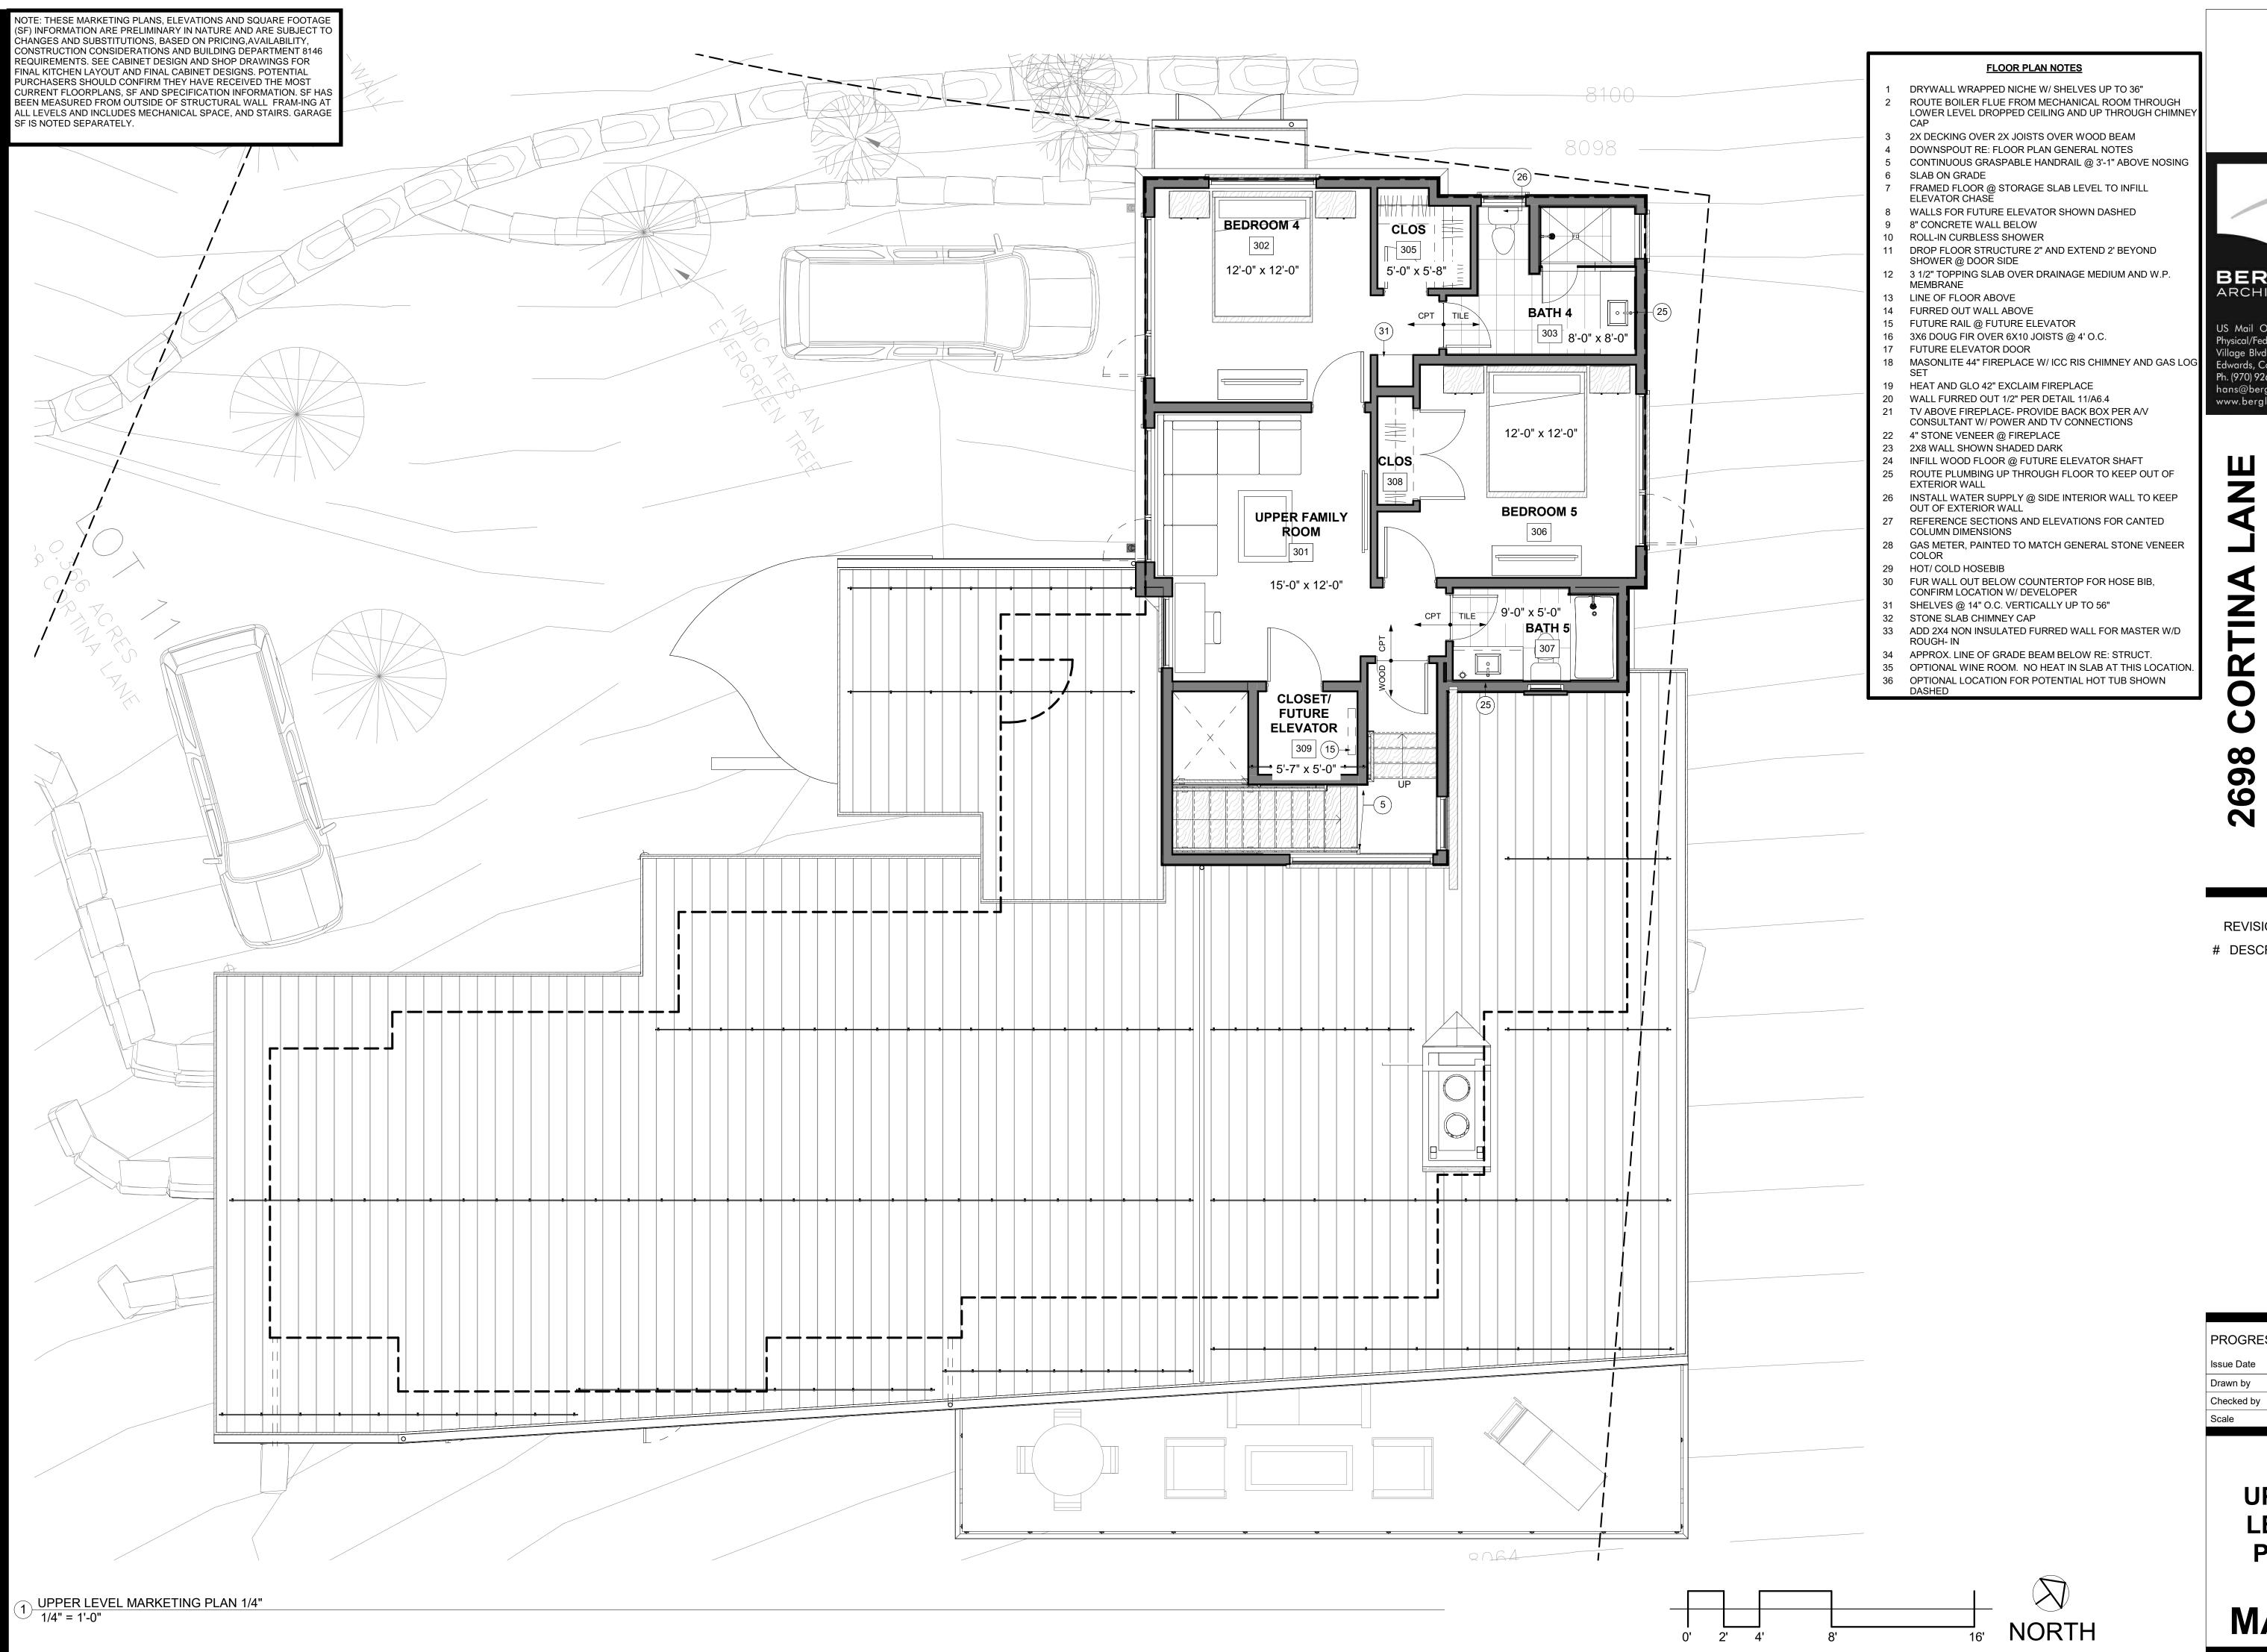

# DESCRIPTION DATE

PROGRESS SET

Issue Date 11-4-7

Drawn by

Checked by HB
Scale 1/4" = 1'-0"

UPPER LEVEL PLAN

MA-3.3