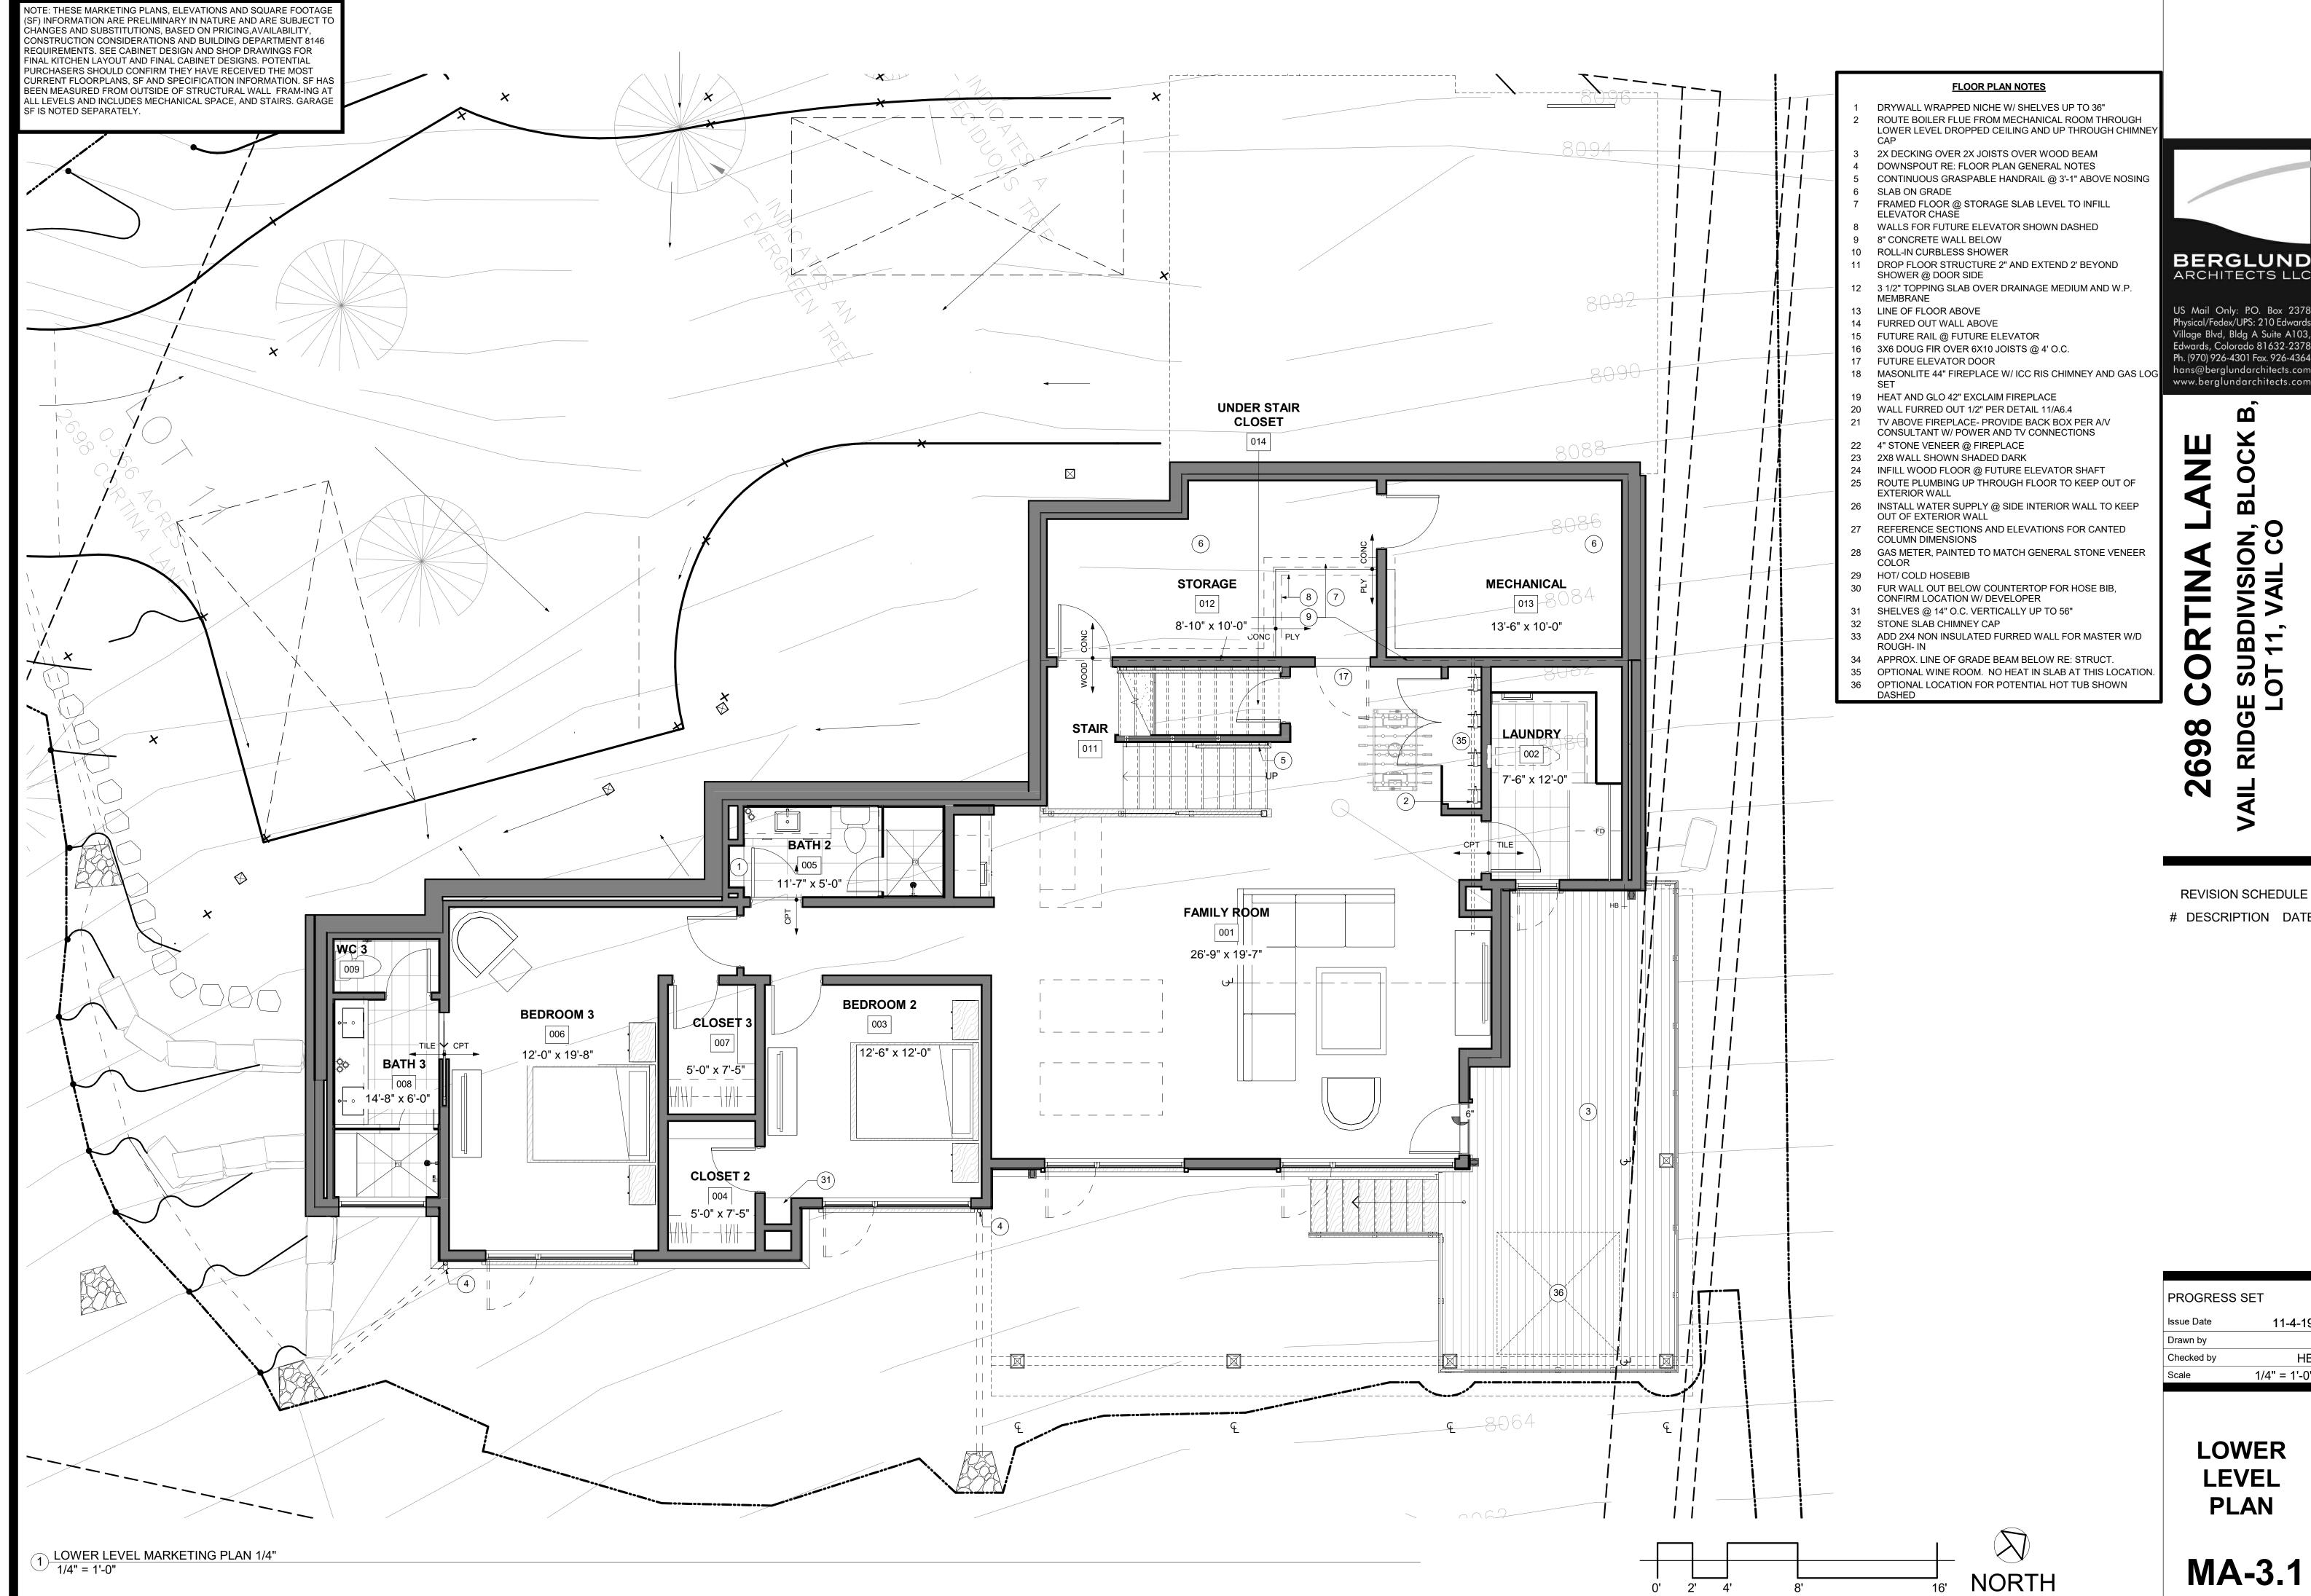

# DESCRIPTION DATE

PROGRESS SET

Checked by 1/4" = 1'-0"

> **LOWER LEVEL PLAN**

MA-3.1

BERGLUND

BERGLUND ARCHITECTS LLC

US Mail Only: P.O. Box 2378 Physical/Fedex/UPS: 210 Edwards Village Blvd, Bldg A Suite A103, Edwards, Colorado 81632-2378 Ph. (970) 926-4301 Fax. 926-4364 hans@berglundarchitects.com www.berglundarchitects.com