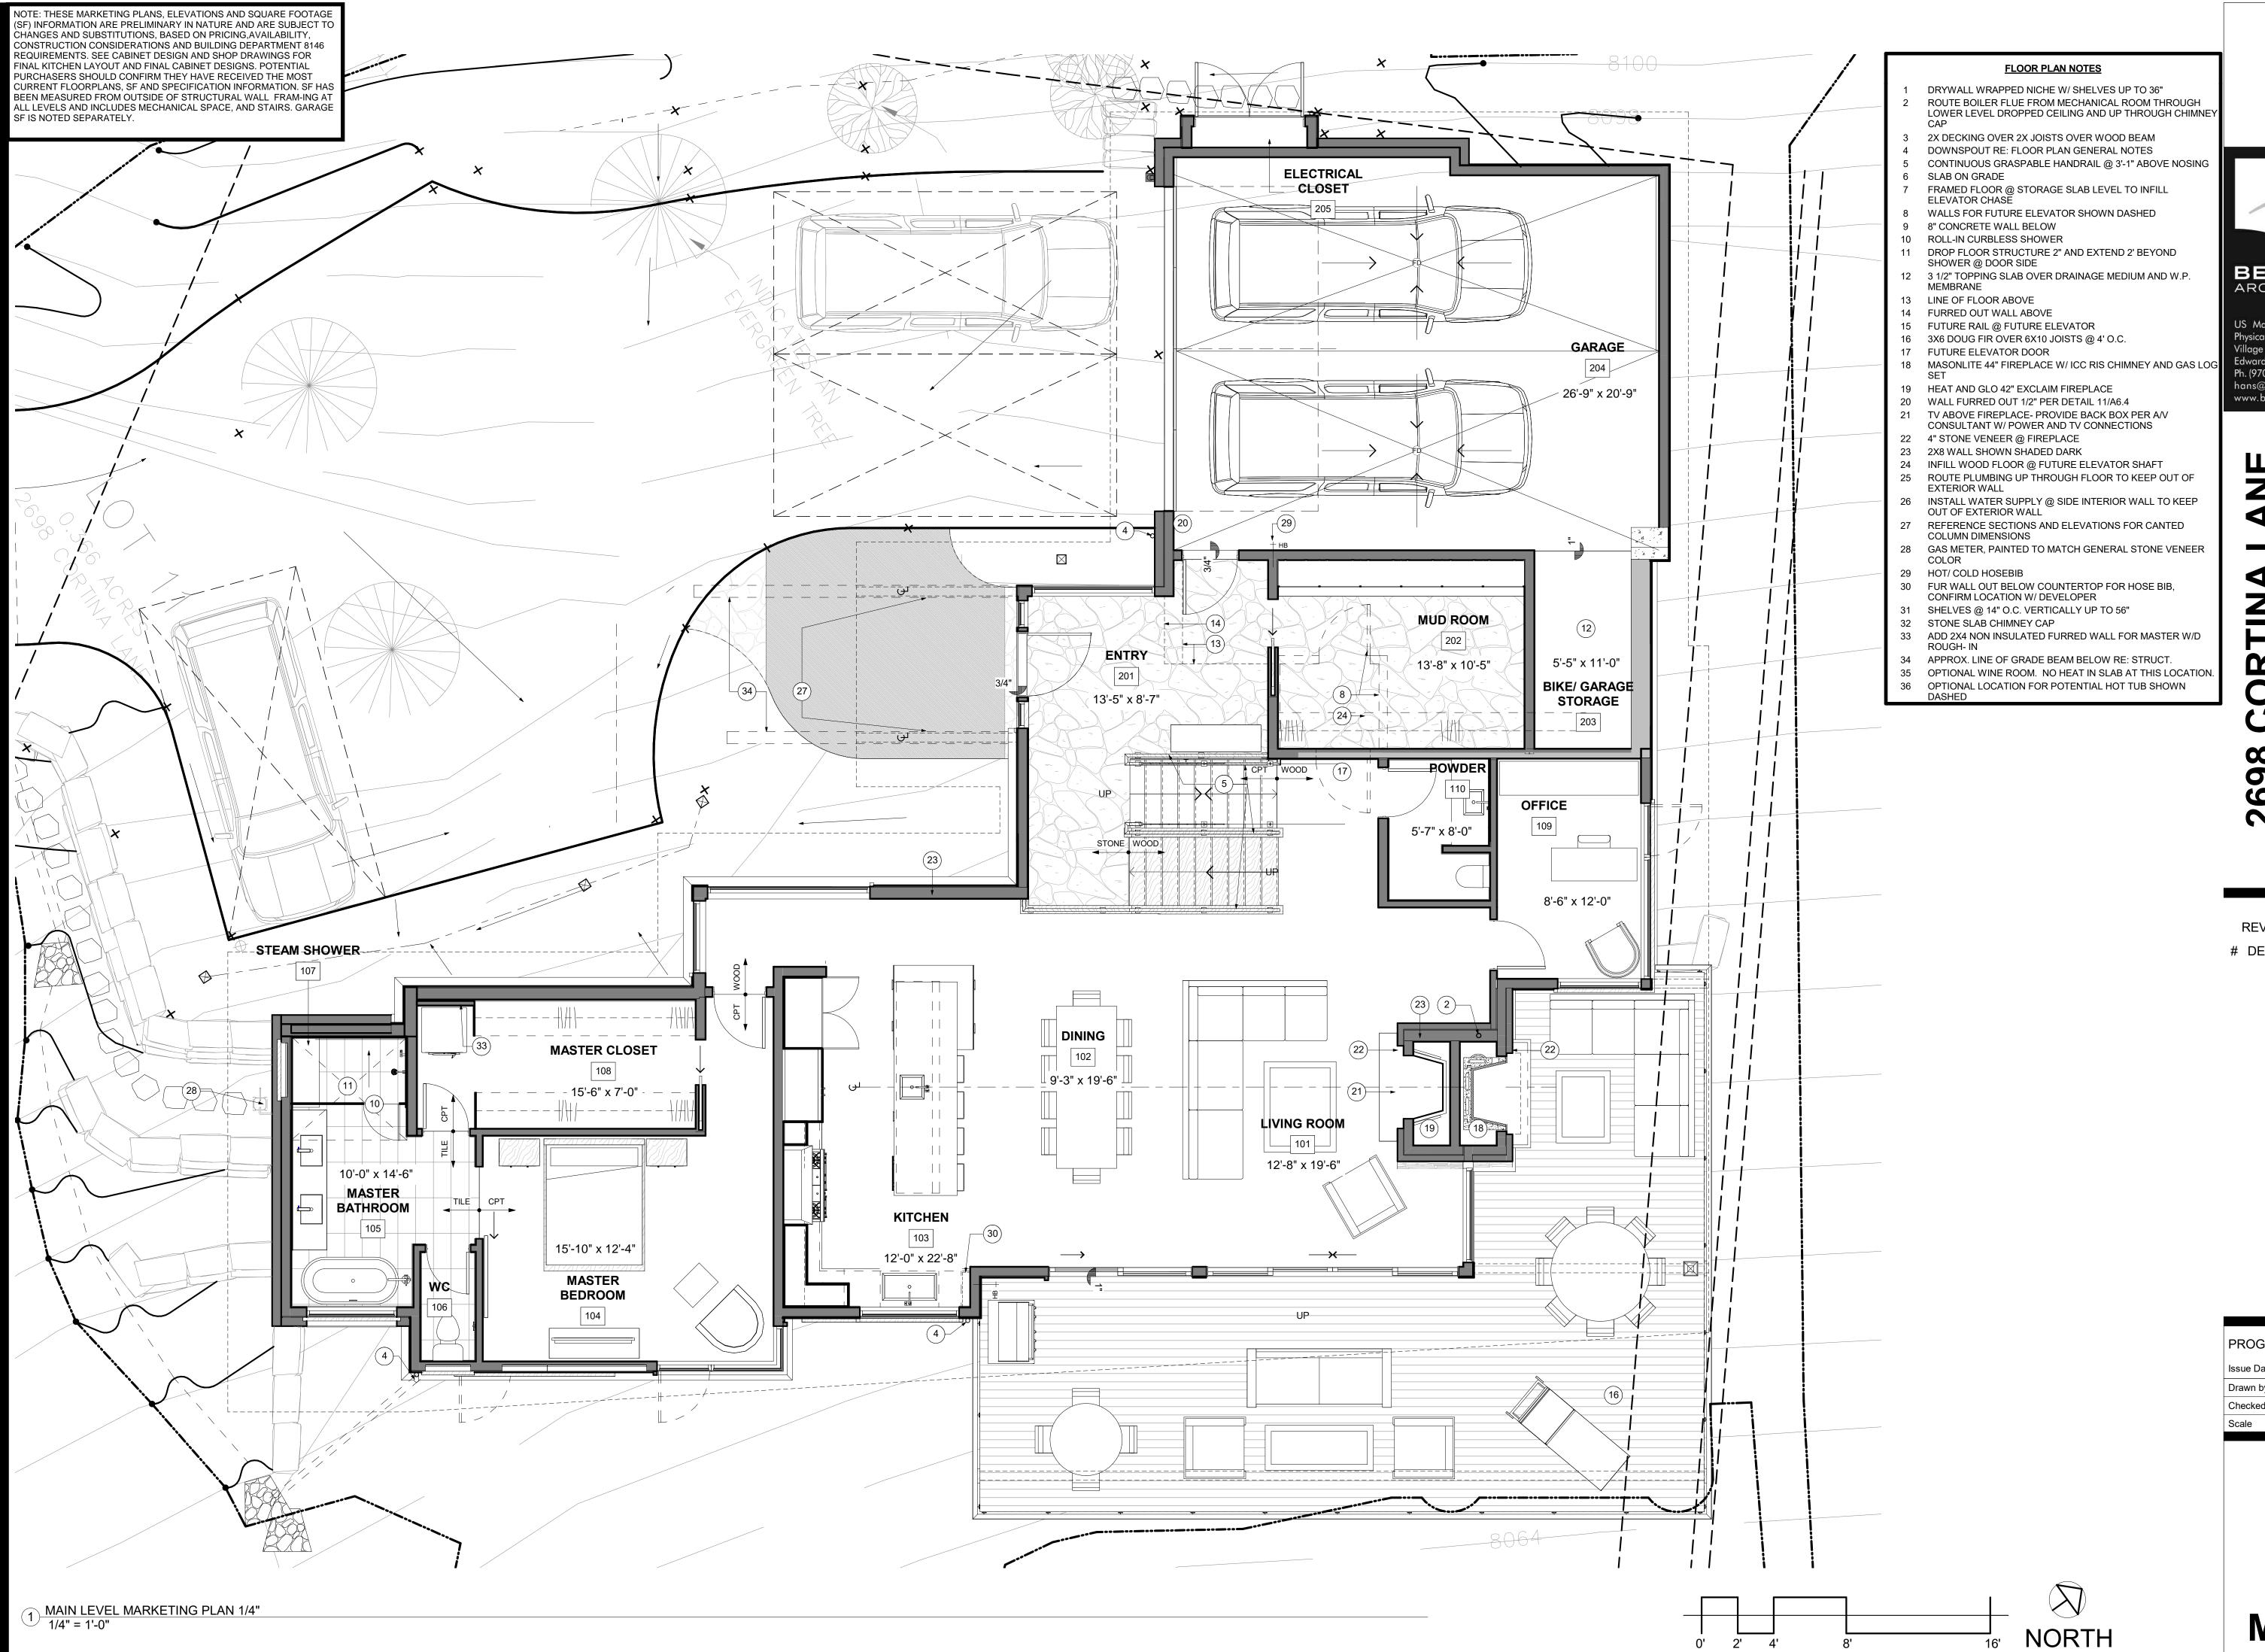

CORTINA LANE
SE SUBDIVISION, BLOCK

REVISION SCHEDULE
# DESCRIPTION DATE

PROGRESS SET

Issue Date 11-4
Drawn by

Checked by HB
Scale 1/4" = 1'-0"

MAIN LEVEL PLAN

**MA-3.2** 

BERGLUND ARCHITECTS LLC