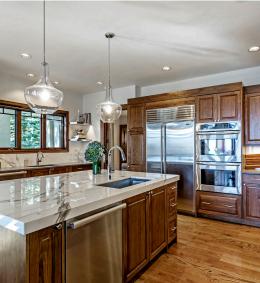

## A DESTINATION FOR OUTDOOR ENTHUSIASTS

5749 Wildridge Road E. #W, Avon

Breathtaking elevated views of the entire Vail Valley! The uninterrupted views from this home stretch from the back bowls of Vail, across to Beaver Creek Resort, Lake Creek Valley and all the way to Cordillera. A Colorado Craftsman home extensively remodeled in 2015 with the utmost attention to detail using high quality materials while all interior and exterior surfaces were touched in some way making this Wildridge home truly turn-key.