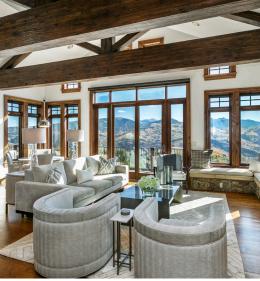

Completely furnished by Slifer Designs, this mountain modern home has an open concept living space on the main floor fitted with wrap-around windows giving you an incredible 180-degree view of the valley.