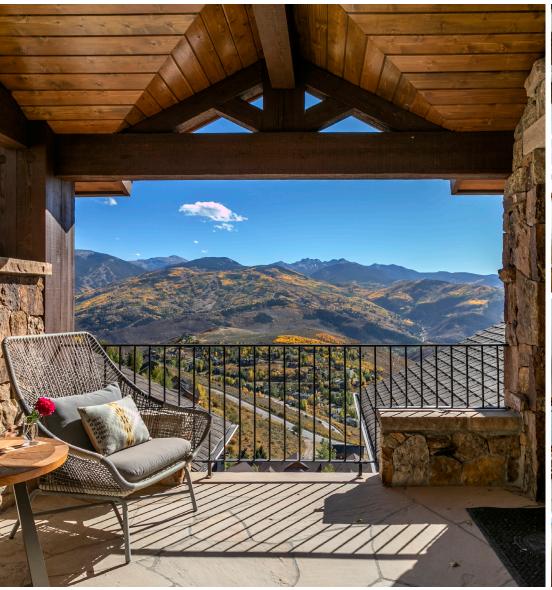

## A DESTINATION FOR OUTDOOR ENTHUSIASTS

5749 Wildridge Road E. #W, Avon

Breathtaking elevated views of the entire Vail Valley! The uninterrupted views from this home stretch from the back bowls of Vail, across to Beaver Creek Resort, Lake Creek Valley and all the way to Cordillera. A Colorado Craftsman home extensively remodeled in 2015 with the utmost attention to detail using high quality materials while all interior and exterior surfaces were touched in some way making this Wildridge home truly turn-key.

Completely furnished by Slifer Designs, this mountain modern home has an open concept living space on the main floor fitted with wrap-around windows giving you an incredible 180-degree view of the valley.