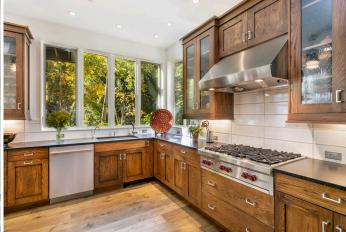

## WARM & INVITING MOUNTAIN MODERN HOME WITH LARGE WINDOWS THAT SHOWCASE STUNNING VAIL MOUNTAIN VIEWS.

4327 Streamside Circle #E, Vail

The sleek & modern kitchen is well-equipped and has plenty of storage. This 4-bedroom home boasts a master suite with an upper deck to enjoy elevated alpine views. Two other ensuite bedrooms accompany the top floor, while a full-bedroom suite resides on the lower level adjacent to the game room. Enviable 2-car garage with storage, plus located near the Town of Vail bus stop.