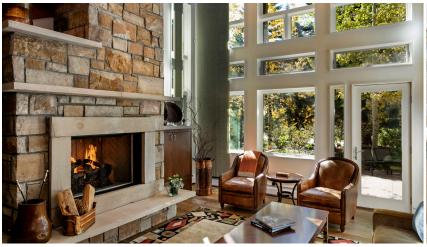

## WARM & INVITING MOUNTAIN MODERN HOME WITH LARGE WINDOWS THAT SHOWCASE STUNNING VAIL MOUNTAIN VIEWS.

4327 Streamside Circle #E, Vail

The sleek & modern kitchen is well-equipped and has plenty of storage. This 4-bedroom home boasts a master suite with an upper deck to enjoy elevated alpine views. Two other ensuite bedrooms accompany the top floor, while a full-bedroom suite resides on the lower level adjacent to the game room. Enviable 2-car garage with storage, plus located near the Town of Vail bus stop.