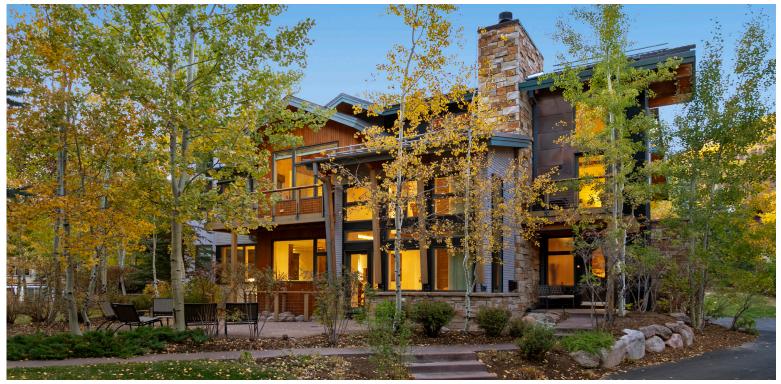

## WARM & INVITING MOUNTAIN MODERN HOME WITH LARGE WINDOWS THAT SHOWCASE STUNNING VAIL MOUNTAIN VIEWS.

4327 Streamside Circle #E, Vail

The sleek & modern kitchen is well-equipped and has plenty of storage. This 4-bedroom home boasts a master suite with an upper deck to enjoy elevated alpine views. Two other ensuite bedrooms accompany the top floor, while a full-bedroom suite resides on the lower level adjacent to the game room. Enviable 2-car garage with storage, plus located near the Town of Vail bus stop.