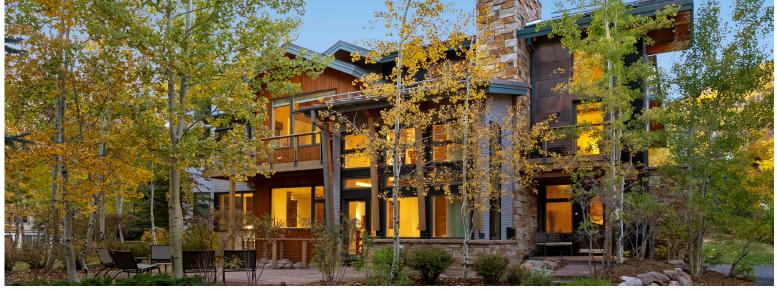

## WARM & INVITING MOUNTAIN MODERN HOME WITH LARGE WINDOWS THAT SHOWCASE STUNNING VAIL MOUNTAIN VIEWS.

4327 Streamside Circle #E. Vail

Warm & inviting mountain modern home with large windows that showcase stunning Vail Mountain views. The sleek & modern kitchen is well-equipped and has plenty of storage. This 4-bedroom home boasts a master suite with an upper deck to enjoy elevated alpine views. Two other ensuite bedrooms accompany the top floor, while a full-bedroom suite resides on the lower level adjacent to the game room. Enviable 2-car garage with storage, plus located near the Town of Vail bus stop.