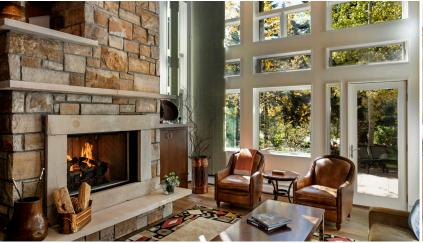

## WARM & INVITING MOUNTAIN MODERN HOME WITH LARGE WINDOWS THAT SHOWCASE STUNNING VAIL MOUNTAIN VIEWS.

4327 Streamside Circle #E. Vail

Warm & inviting mountain modern home with large windows that showcase stunning Vail Mountain views. The sleek & modern kitchen is well-equipped and has plenty of storage. This 4-bedroom home boasts a master suite with an upper deck to enjoy elevated alpine views. Two other ensuite bedrooms accompany the top floor, while a full-bedroom suite resides on the lower level adjacent to the game room. Enviable 2-car garage with storage, plus located near the Town of Vail bus stop.