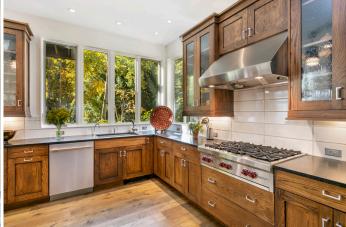

## WARM & INVITING MOUNTAIN MODERN HOME WITH LARGE WINDOWS THAT SHOWCASE STUNNING VAIL MOUNTAIN VIEWS.

4327 Streamside Circle #E. Vail

Warm & inviting mountain modern home with large windows that showcase stunning Vail Mountain views. The sleek & modern kitchen is well-equipped and has plenty of storage. This 4-bedroom home boasts a master suite with an upper deck to enjoy elevated alpine views. Two other ensuite bedrooms accompany the top floor, while a full-bedroom suite resides on the lower level adjacent to the game room. Enviable 2-car garage with storage, plus located near the Town of Vail bus stop.