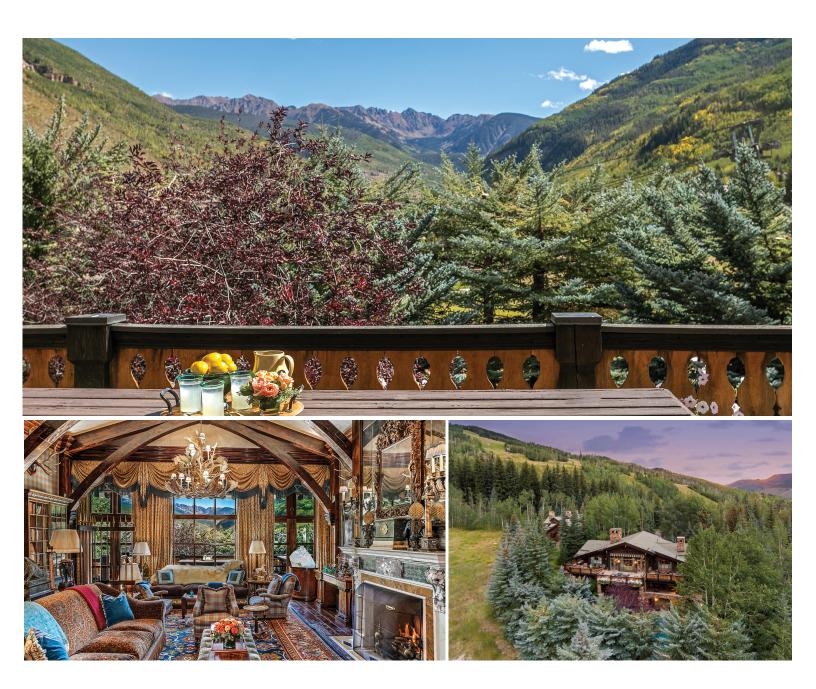

## PREMIER SKI-IN / SKI-OUT ON VAIL MOUNTAIN 375 MILL CREEK CIRCLE

A homesite chosen by the original investors of Vail for its unparalleled access to the ski slopes, unobstructed views of the Gore Range and pristine natural surroundings, this home combines timeless luxury with impeccable craftsmanship while absorbing the incredible history of this premier ski-in / ski-out location. Off the backyard, is the Golden Peak base area and Riva Bahn high-speed quad. With unmatched privacy and proximity to the ski mountain this home is a property waiting to form memories for generations to come.