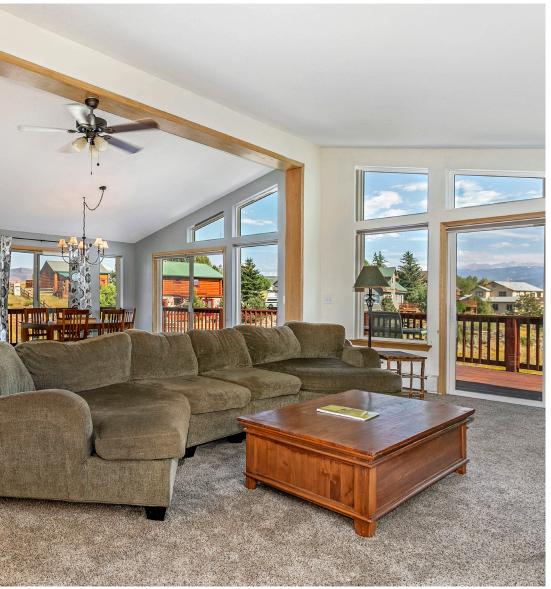

## A DESTINATION FOR OUTDOOR ENTHUSIASTS

534 Neilson Gulch Road, Eagle

The Eby Creek Mesa neighborhood enjoys stunning views of the Sawatch Range and Red Canyon. This beautiful subdivision offers the most spectacular views and this property is no exception. This 3,526 sq. ft. spacious home with vaulted ceilings on the main floor has large East and South facing windows to bring in a lot natural sunlight into the living areas.

An enviable main floor master suite is also accompanied by an additional bedroom plus a full-bath in the hallway. The wrap-around deck on the top floor is large enough to entertain large parties while the fenced-in yard below extends your outdoor living space.