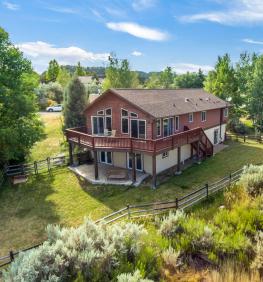

## A DESTINATION FOR OUTDOOR ENTHUSIASTS

534 Neilson Gulch Road, Eagle

The Eby Creek Mesa neighborhood enjoys stunning views of the Sawatch Range and Red Canyon. This beautiful subdivision offers the most spectacular views and this property is no exception. This 3,526 sq. ft. spacious home with vaulted ceilings on the main floor has large East and South facing windows to bring in a lot natural sunlight into the living areas.

An enviable main floor master suite is also accompanied by an additional bedroom plus a full-bath in the hallway. The wrap-around deck on the top floor is large enough to entertain large parties while the fenced-in yard below extends your outdoor living space.

Downstairs is an additional family-room with double doors to the large backyard as well as 3 more bedrooms. One en-suite with sliding glass doors and the other 2 share the full-sized hallway bathroom. Plenty of storage with your 2-car garage and an additional storage area below that is the same large footprint as the garage. With a washer/dryer on each level you will not need to carry your laundry between the floors.