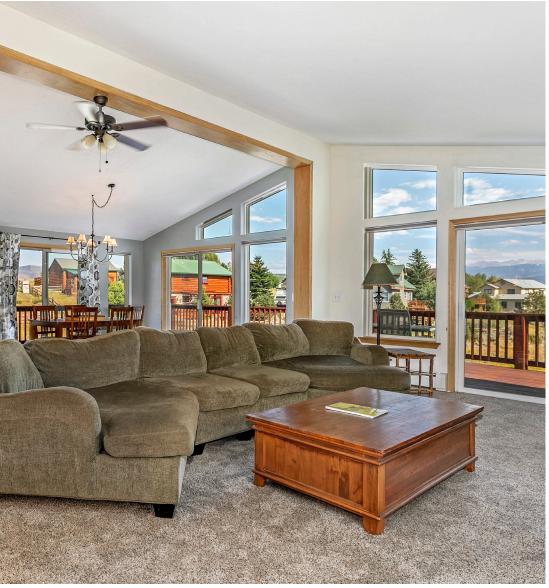

## A DESTINATION FOR OUTDOOR ENTHUSIASTS

534 Neilson Gulch Road, Eagle

The Eby Creek Mesa neighborhood enjoys stunning views of the Sawatch Range and Red Canyon. This beautiful subdivision offers the most spectacular views and this property is no exception. This 3,526 sq. ft. spacious home with vaulted ceilings on the main floor has large East and South facing windows to bring in a lot natural sunlight into the living areas.

An enviable main floor master suite is also accompanied by an additional bedroom plus a full-bath in the hallway. The wrap-around deck on the top floor is large enough to entertain large parties while the fenced-in yard below extends your outdoor living space.