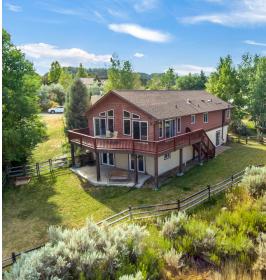

## A DESTINATION FOR OUTDOOR ENTHUSIASTS

534 Neilson Gulch Road, Eagle

The Eby Creek Mesa neighborhood enjoys stunning views of the Sawatch Range and Red Canyon. This beautiful subdivision offers the most spectacular views and this property is no exception. This 3,526 sq. ft. spacious home with vaulted ceilings on the main floor has large East and South facing windows to bring in a lot natural sunlight into the living areas.

An enviable main floor master suite is also accompanied by an additional bedroom plus a full-bath in the hallway. The wrap-around deck on the top floor is large enough to entertain large parties while the fenced-in yard below extends your outdoor living space.

Downstairs is an additional family-room with double doors to the large backyard as well as 3 more bedrooms. One en-suite with sliding glass doors and the other 2 share the full-sized hallway bathroom. Plenty of storage with your 2-car garage and an additional storage area below that is the same large footprint as the garage. With a washer/dryer on each level you will not need to carry your laundry between the floors.