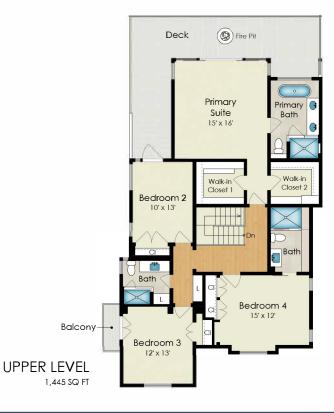

## Estimated Total Finished Square Footage: 3,765 SQ FT

Above-Grade: 3,765 SQ FT Below-Grade: N/A Plus 375 SQ FT Garage on Main Level Plus 5 SQ FT Mech Room on Main Level Calculated per ANSI Standard Z765-2003.

\* Estimated Total Finished & Unfinished Square Footage: 4,145 SQ FT

floor plan i visuals www.fpvisuals.com 415.670.9265 All measurements are approximate. While deemed reliable, no information on these floor plans should be relied upon without independent verification.