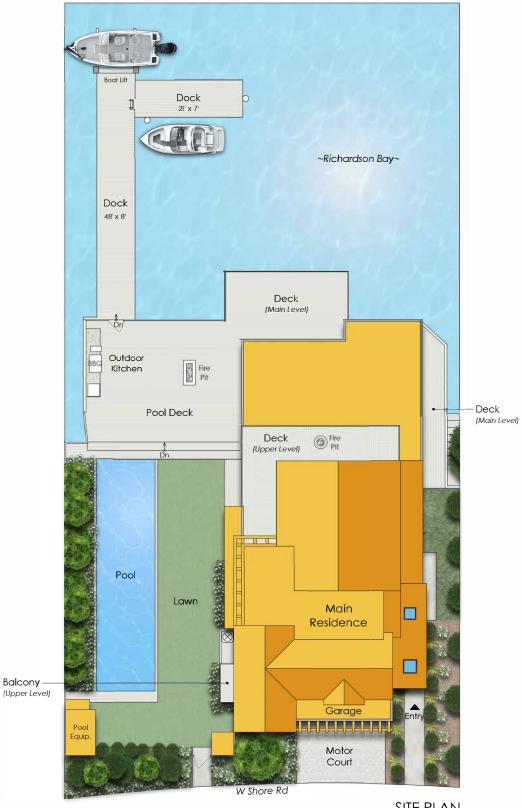

## 63 WEST SHORE ROAD

BELVEDERE, CA 94920



## Estimated Total Finished Square Footage: 3,765 SQ FT

Above-Grade: 3,765 SQ FT Below-Grade: N/A Plus 375 SQ FT Garage on Main Level Plus 5 SQ FT Mech Room on Main Level Calculated per ANSI Standard Z765-2003.

\* Estimated Total Finished & Unfinished Square Footage: 4,145 SQ FT





floor plan i visuals www.fpvisuals.com 415.670.9265 All measurements are approximate. While deemed reliable, no information on these floor plans should be relied upon without independent verification.

Shana Rohde-Lynch Tel: 415-789-9999 Email: SRL@Compass.com

## 63 WEST SHORE ROAD

BELVEDERE, CA 94920





SITE PLAN