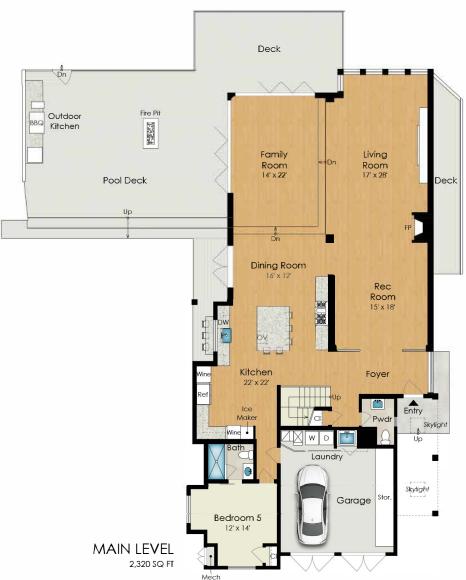

## Estimated Total Finished Square Footage: 3,765 SQ FT

Above-Grade: 3,765 SQ FT Below-Grade: N/A Plus 375 SQ FT Garage on Main Level Plus 5 SQ FT Mech Room on Main Level Calculated per ANSI Standard Z765-2003.

\* Estimated Total Finished & Unfinished Square Footage: 4,145 SQ FT

floor plan i visuals www.fpvisuals.com 415.670.9265 All measurements are approximate. While deemed reliable, no information on these floor plans should be relied upon without independent verification.