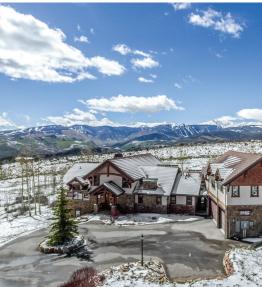

## A DESTINATION FOR OUTDOOR ENTHUSIASTS

5458 Bellyache Ridge Road, Wolcott

This beautiful custom-built Single Family home sits atop Bellyache Ridge on over 2 acres of private land adjacent to Open Space, with sweeping views of Vail and Beaver Creek Resorts and the New York Mountain Range. The home boasts 6 bedrooms and 7 baths, an exercise room, wine room, expansive outdoor living spaces, 3 fireplaces and an oversized 3-car garage.

A destination for outdoor enthusiasts, the community offers hiking, biking and snowshoe trails right outside the door, as well world-class golf at Red Sky Ranch just minutes away. Located just 15 miles from Beaver Creek and 25 miles from Vail, you are a short drive to shopping, fine dining and internationally renown skiing and snowboarding.