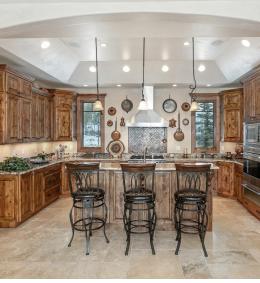

## A DESTINATION FOR OUTDOOR ENTHUSIASTS

5458 Bellyache Ridge Road, Wolcott

This beautiful custom-built Single Family home sits atop Bellyache Ridge on over 2 acres of private land adjacent to Open Space, with sweeping views of Vail and Beaver Creek Resorts and the New York Mountain Range. The home boasts 6 bedrooms and 7 baths, an exercise room, wine room, expansive outdoor living spaces, 3 fireplaces and an oversized 3-car garage.