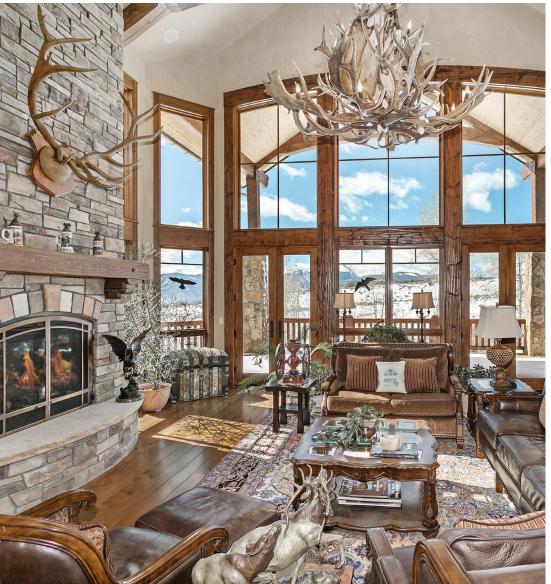

## A DESTINATION FOR OUTDOOR ENTHUSIASTS

5458 Bellyache Ridge Road, Wolcott

This beautiful custom-built Single Family home sits atop Bellyache Ridge on over 2 acres of private land adjacent to Open Space, with sweeping views of Vail and Beaver Creek Resorts and the New York Mountain Range. The home boasts 6 bedrooms and 7 baths, an exercise room, wine room, expansive outdoor living spaces, 3 fireplaces and an oversized 3-car garage.