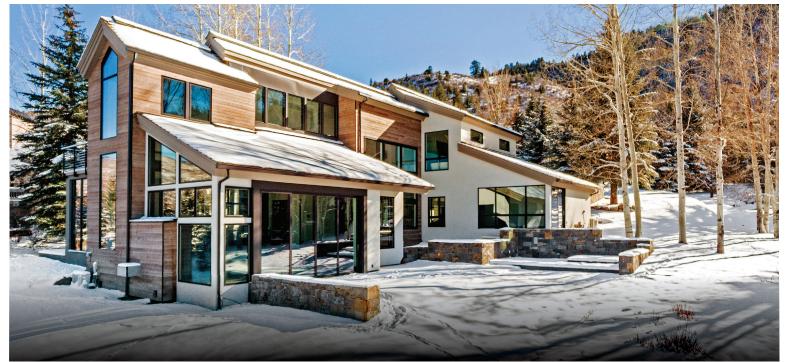

## STUNNING TURN-KEY REMODELED RESIDENCE

144 Castle Peak Gate, Arrowhead, Colorado

Extensive remodel completed in September of 2018. Mountain modern 5-bedroom/4.5-bath residence with high-end finishes and fixtures plus sought-after main level master suite. The open floor plan, large chef's kitchen and inviting stone patio with fire pit make entertaining friends and family effortless and enjoyable. Arrowhead is connected to Beaver Creek and Bachelor Gulch villages via European-style village-to-village skiing in the winter and hiking/biking trails in the summer.