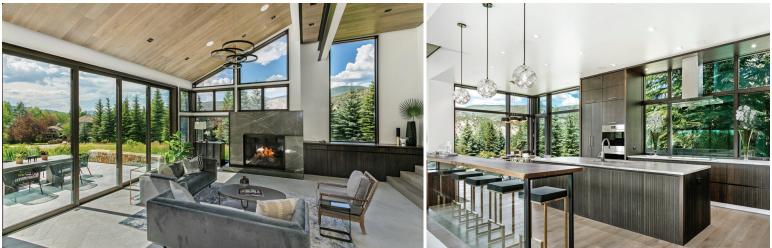

## STUNNING TURN-KEY REMODELED RESIDENCE

144 Castle Peak Gate, Arrowhead, Colorado

Extensive remodel completed in September of 2018. Mountain modern 5-bedroom/4.5-bath residence with high-end finishes and fixtures plus sought-after main level master suite. The open floor plan, large chef's kitchen and inviting stone patio with fire pit make entertaining friends and family effortless and enjoyable. Arrowhead is connected to Beaver Creek and Bachelor Gulch villages via European-style village-to-village skiing in the winter and hiking/biking trails in the summer.