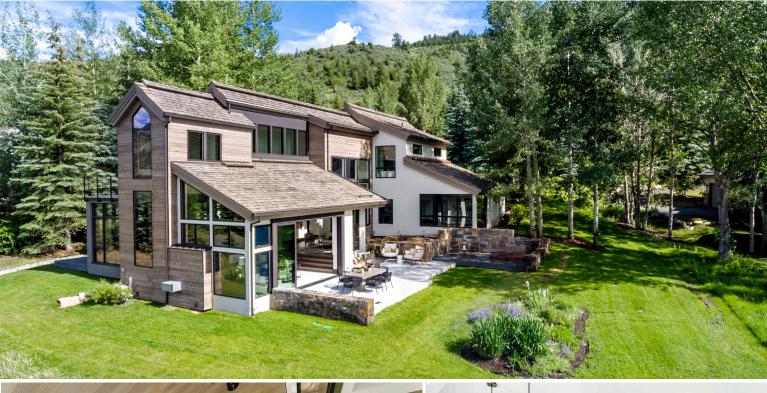

## STUNNING TURN-KEY REMODELED RESIDENCE

144 Castle Peak Gate, Arrowhead, Colorado

Extensive remodel completed in September of 2018. Mountain modern 5-bedroom/ 4.5-bath residence with high-end finishes and fixtures plus sought-after main level master suite. The open floor plan, large chef's kitchen and inviting stone patio with fire pit make entertaining friends and family effortless and enjoyable. Arrowhead is connected to Beaver Creek and Bachelor Gulch villages via European-style villageto-village skiing in the winter and hiking/biking trails in the summer.