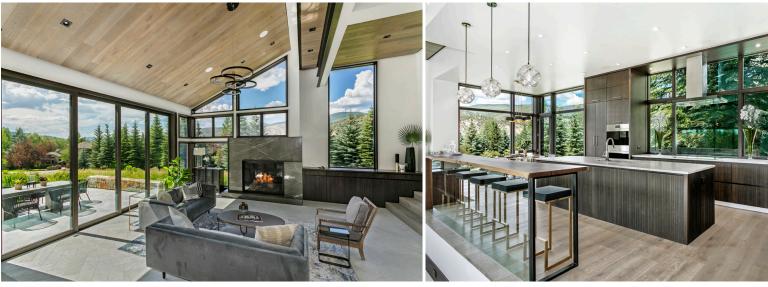

## STUNNING TURN-KEY REMODELED RESIDENCE

144 Castle Peak Gate, Arrowhead, Colorado

Extensive remodel completed in September of 2018. Mountain modern 5-bedroom/ 4.5-bath residence with high-end finishes and fixtures plus sought-after main level master suite. The open floor plan, large chef's kitchen and inviting stone patio with fire pit make entertaining friends and family effortless and enjoyable. Arrowhead is connected to Beaver Creek and Bachelor Gulch villages via European-style villageto-village skiing in the winter and hiking/biking trails in the summer.