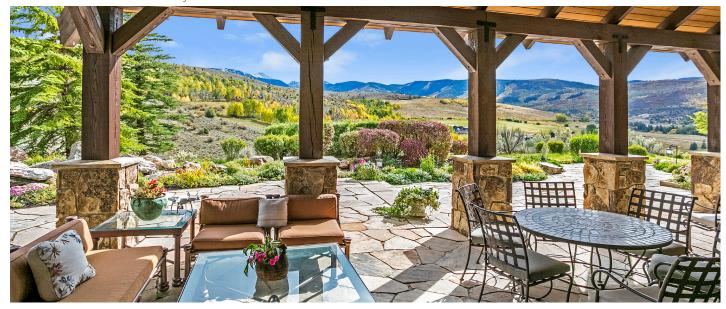

## FIRST CHOSEN HOME SITE IN CREAMERY RANCH

460 Rolling Hills Drive, Edwards

Overlooking the picturesque horse pastures of Lake Creek is one of the Vail Valley's most unique legacy properties. Enjoy stunning natural surroundings, unrivaled privacy and close proximity to downtown Edwards and Beaver Creek. The original and current owners of this nine-bedroom 14, 677 square foot mountain estate enjoyed first pick of the home sites within Creamery Ranch, an exclusive gated community in the scenic Lake Creek valley. One visit, and you'll understand why.

9 12 14,677

BEDS BATHS SQUARE FEET

4.96 \$2,265 \$20,175

ACRES HOAFEE TAXES

\$6,995,000 \$6,495,000

PREVIOUSLY NOW LISTED



Living Room





The Study Kitchen



Patio