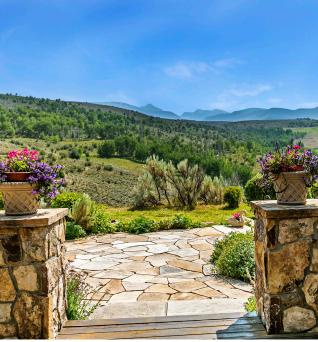

## FIRST CHOSEN HOME SITE IN CREAMERY RANCH

460 Rolling Hills Drive, Edwards

Overlooking the picturesque horse pastures of Lake Creek is one of the Vail Valley's most unique legacy properties. Enjoy stunning natural surroundings, unrivaled privacy and close proximity to downtown Edwards and Beaver Creek. The original and current owners of this nine-bedroom 14, 677 square foot mountain estate enjoyed first pick of the home sites within Creamery Ranch, an exclusive gated community in the scenic Lake Creek valley. One visit, and you'll understand why.

9 12 14,677

BEDS BATHS SQUARE FEET

4.96 \$2,265 \$20,175

ACRES HOAFEE TAXES

\$6,995,000 \$6,495,000

PREVIOUSLY NOW LISTED



Living Room





The Study Kitchen



Patio