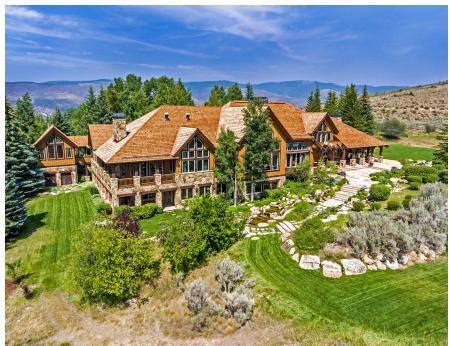

## FIRST CHOSEN HOME SITE IN CREAMERY RANCH

460 Rolling Hills Drive, Edwards

Overlooking the picturesque horse pastures of Lake Creek is one of the Vail Valley's most unique legacy properties. Enjoy stunning natural surroundings, unrivaled privacy and close proximity to downtown Edwards and Beaver Creek. The original and current owners of this nine-bedroom 14, 677 square foot mountain estate enjoyed first pick of the home sites within Creamery Ranch, an exclusive gated community in the scenic Lake Creek valley. One visit, and you'll understand why.

9 12 14,677

BEDS BATHS SQUARE FEET

4.96 \$2,265 \$20,175

ACRES HOAFEE TAXES

\$6,995,000 \$6,495,000

PREVIOUSLY NOW LISTED

Living Room

The Study Kitchen