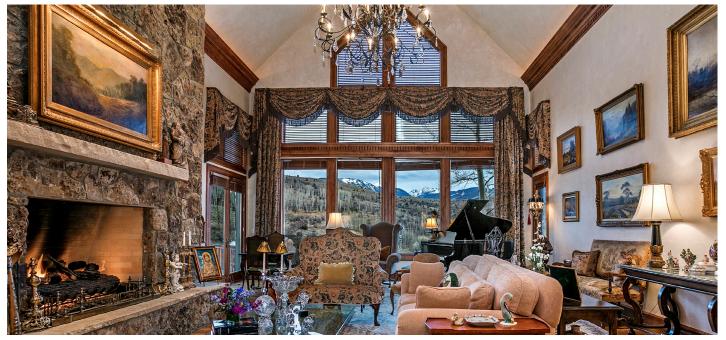

## FIRST CHOSEN HOME SITE IN CREAMERY RANCH

460 Rolling Hills Drive, Edwards

Overlooking the picturesque horse pastures of Lake Creek is one of the Vail Valley's most unique legacy properties. Enjoy stunning natural surroundings, unrivaled privacy and close proximity to downtown Edwards and Beaver Creek. The original and current owners of this nine-bedroom 14, 677 square foot mountain estate enjoyed first pick of the home sites within Creamery Ranch, an exclusive gated community in the scenic Lake Creek valley. One visit, and you'll understand why.

9 12 14,677

BEDS BATHS SQUARE FEET

4.96 \$2,265 \$20,175

ACRES HOAFEE TAXES

\$6,995,000 \$6,495,000

PREVIOUSLY NOW LISTED

Living Room

The Study Kitchen