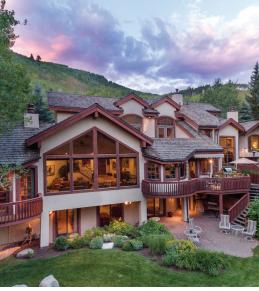

## ALPINE OASIS WITH VAIL MOUNTAIN VIEWS

781 Potato Patch Drive, Vail

This impressive nod to a European chalet is fitted with ample windows to let in an abundance of sunlight throughout this large south-facing home. With gabled roofs and wide eaves, the expansive 7,038 SF property creates a relaxing environment to spread out your family and entertain generations. Bask in outstanding ski slope views from your grand living areas and multiple wooden decks with a backyard that is bound to create unforgettable family memories.