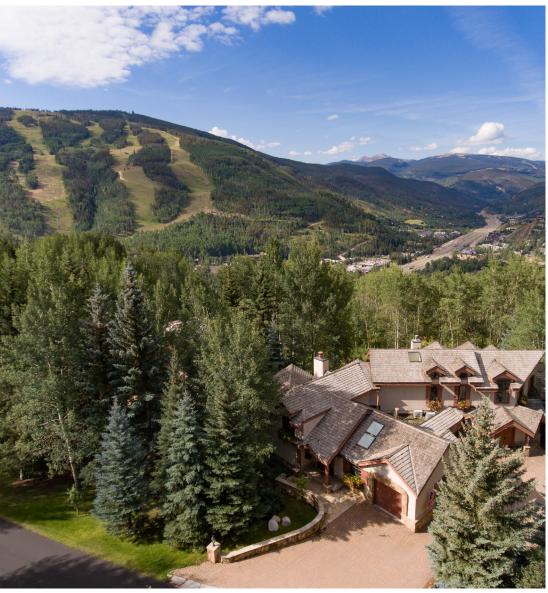

## ALPINE OASIS WITH VAIL MOUNTAIN VIEWS

781 Potato Patch Drive, Vail

This impressive nod to a European chalet is fitted with ample windows to let in an abundance of sunlight throughout this large south-facing home. With gabled roofs and wide eaves, the expansive 7,038 SF property creates a relaxing environment to spread out your family and entertain generations. Bask in outstanding ski slope views from your grand living areas and multiple wooden decks with a backyard that is bound to create unforgettable family memories.