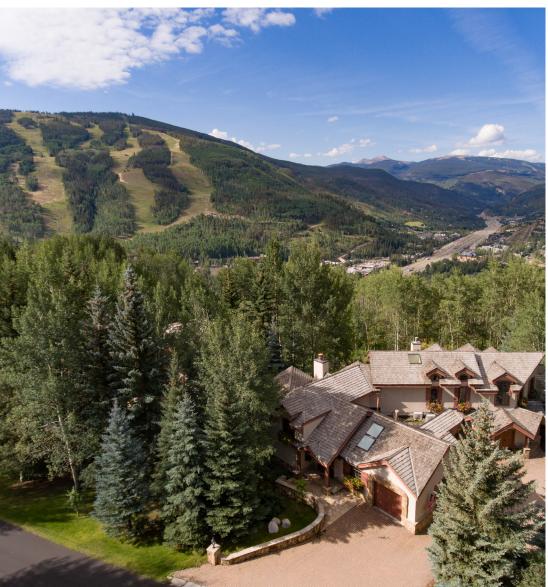

## ALPINE OASIS WITH VAIL MOUNTAIN VIEWS

781 Potato Patch Drive, Vail

This impressive nod to a European chalet is fitted with ample windows to let in an abundance of sunlight throughout this large south-facing home. With gabled roofs and wide eaves, the expansive 7,038 SF property creates a relaxing environment to spread out your family and entertain generations. Bask in outstanding ski slope views from your grand living areas and multiple wooden decks with a backyard that is bound to create unforgettable family memories.

7,038 7 6.5

BEDS BATHS **SQUARE FEET** 

\$4,595,000

LISTED

\$0 \$16,918.32 0.43

ACRES HOA FEE TAXES

THE STOCKTON GROUP 970.470.6212

tsg@livsir.com