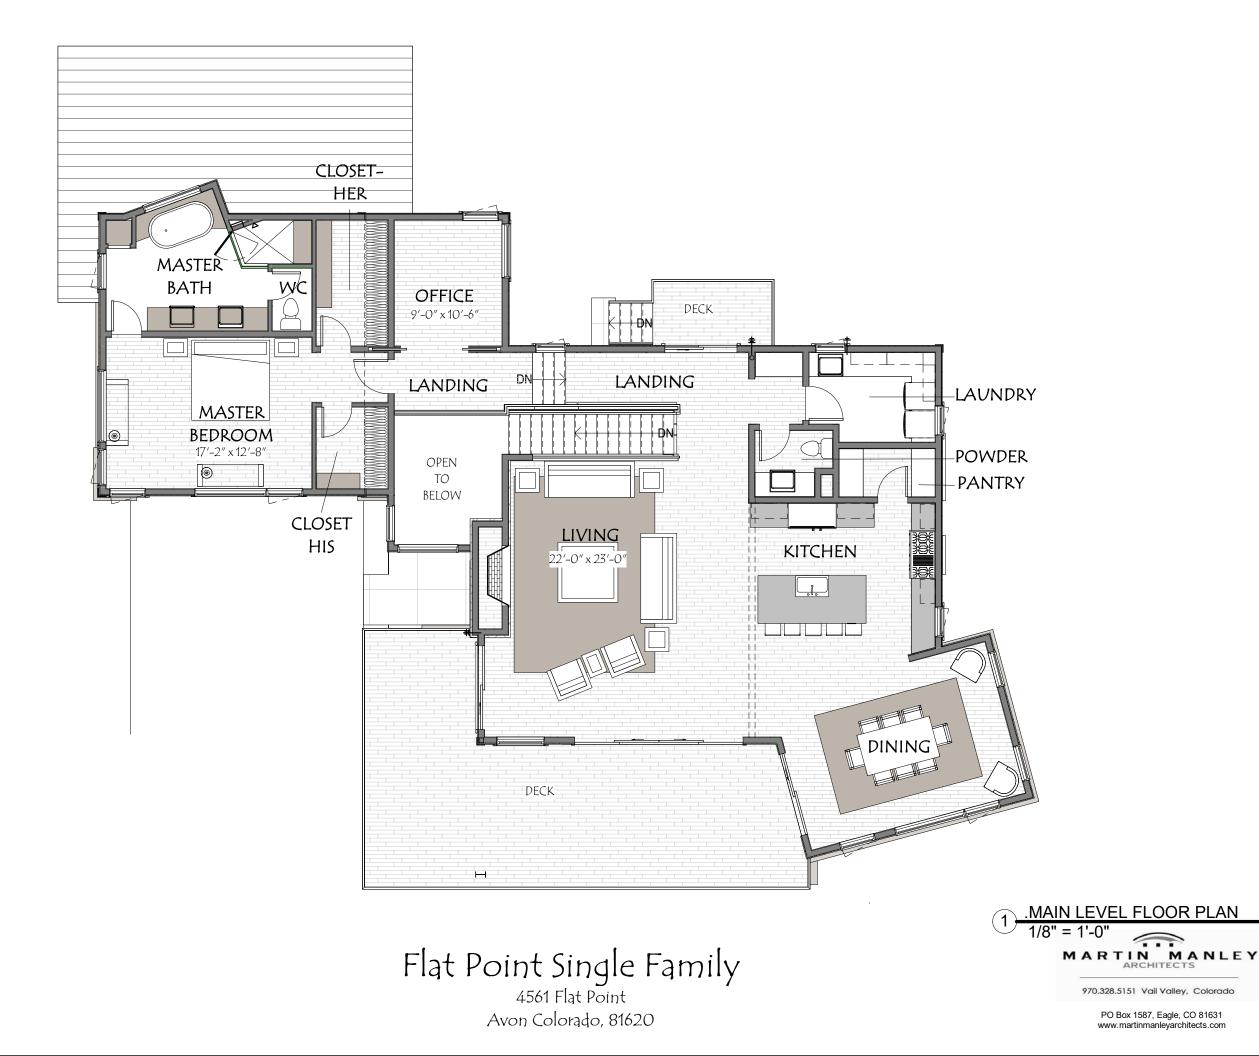

The remainder of the lower level features the junior master suite, 2 secondary bedrooms and family room with bar that opens up onto the south facing patio.

As you walk up to the main level you are immediately greeted by the 22-foot living room ceiling and the impeccable south facing views that perfectly frame the Sawatch Mountain Range. The open living, kitchen and dining areas are perfect for relaxing or entertaining with family and friends and open up onto the south facing deck with commanding views. Great care was taken in designing the kitchen to help maximize both functionality and creativity. Whether you like to cook or just to entertain, the kitchen provides the centerpiece for the main living area.

A main level master suite with separate office makes for easy living. The master bedroom features his and her closets, custom Italian countertops and sinks, a free-standing tub and walk-in shower.

Interior Finishes: