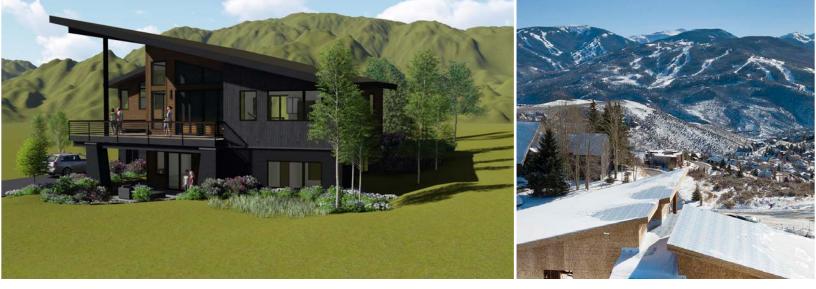

#### 4 + Office Beds • 5 Baths • 3,947 SF • 0.39 Acres • Oversized 2-Car Garage

Breathtaking mountain peak views flood through this custom, newly constructed, single-family home atop the Wildridge neighborhood. Situated at the end of a cul-de-sac, this home enjoys absolute peace and quiet with no I-70 impact, yet you are minutes away from Beaver Creek and Avon.

Great care and thought were taken to help maximize the premier south and west facing views of the Sawatch Mountain Range, Arrowhead, Beaver Creek, and Cordillera from both inside and outside the home. From the large south facing windows and doors to the spacious south facing living areas, this home embraces the beautiful Colorado landscape vistas. Bask in all day sun, watch the storms role in or enjoy an incredible Colorado sunset – this home has it all.