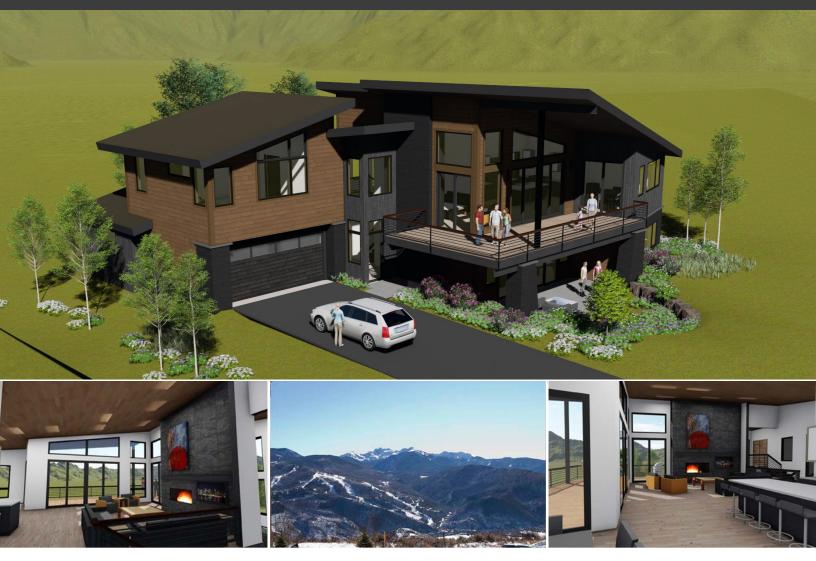

#### 4 + Office Beds • 5 Baths • 3,947 SF • 0.39 Acres • Oversized 2-Car Garage

Breathtaking mountain peak views flood through this custom, newly constructed, single-family home atop the Wildridge neighborhood. Situated at the end of a cul-de-sac, this home enjoys absolute peace and quiet with no I-70 impact, yet you are minutes away from Beaver Creek and Avon.

Great care and thought were taken to help maximize the premier south and west facing views of the Sawatch Mountain Range, Arrowhead, Beaver Creek, and Cordillera from both inside and outside the home. From the large south facing windows and doors to the spacious south facing living areas, this home embraces the beautiful Colorado landscape vistas. Bask in all day sun, watch the storms role in or enjoy an incredible Colorado sunset – this home has it all.

4561 Flat Point, Avon, CO

The spacious and open main entrance greets owners and guests and provides a small view and finish level "tease" for what awaits. An oversized 2 car-garage along with an impressive mud-room with additional storage provides amble space for all the mountain toys, clothing and miscellaneous home items.

The remainder of the lower level features the junior master suite, 2 secondary bedrooms and family room with bar that opens up onto the south facing patio.

As you walk up to the main level you are immediately greeted by the 22-foot living room ceiling and the impeccable south facing views that perfectly frame the Sawatch Mountain Range. The open living, kitchen and dining areas are perfect for relaxing or entertaining with family and friends and open up onto the south facing deck with commanding views. Great care was taken in designing the kitchen to help maximize both functionality and creativity. Whether you like to cook or just to entertain, the kitchen provides the centerpiece for the main living area.

A main level master suite with separate office makes for easy living. The master bedroom features his and her closets, custom Italian countertops and sinks, a free-standing tub and walk-in shower.

Interior Finishes: