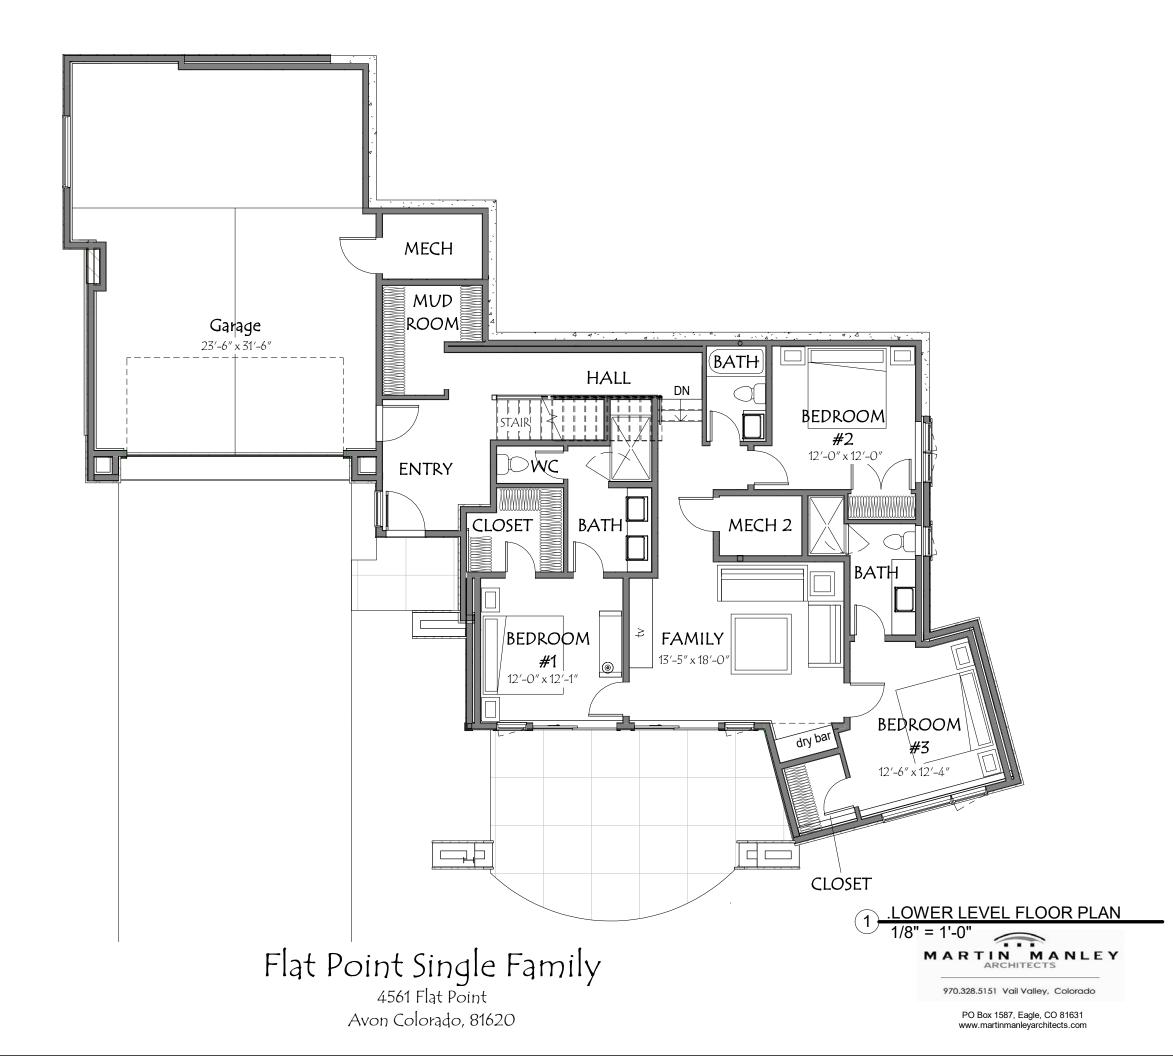

4561 Flat Point, Avon, CO

The spacious and open main entrance greets owners and guests and provides a small view and finish level "tease" for what awaits. An oversized 2 car-garage along with an impressive mud-room with additional storage provides amble space for all the mountain toys, clothing and miscellaneous home items.

The remainder of the lower level features the junior master suite, 2 secondary bedrooms and family room with bar that opens up onto the south facing patio.

As you walk up to the main level you are immediately greeted by the 22-foot living room ceiling and the impeccable south facing views that perfectly frame the Sawatch Mountain Range. The open living, kitchen and dining areas are perfect for relaxing or entertaining with family and friends and open up onto the south facing deck with commanding views. Great care was taken in designing the kitchen to help maximize both functionality and creativity. Whether you like to cook or just to entertain, the kitchen provides the centerpiece for the main living area.