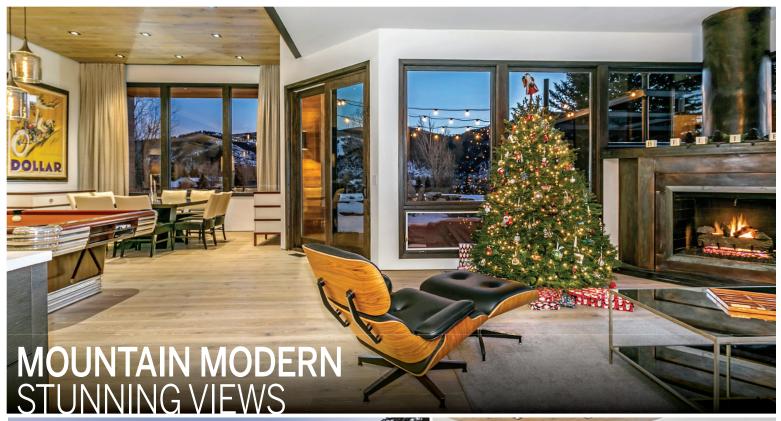

## 11 BUCKBOARD ROAD, EDWARDS

\$2,795,000

4 beds | 4.5 baths | 4,069 sq. ft.

2017 Taxes: \$6,910 | Yearly HOA Fee: \$150

A rare find in Singletree, this mountain modern 4-bedroom/4.5-bath/3-car garage residence was completely remodeled in 2017.

Now boasting high end finishes and tasteful fixtures plus sought-after main level master suite. The open floor plan, large chef's kitchen and inviting patio are ideal for entertaining. Enviable location with front and center views of Arrowhead's ski runs and a large flat yard.