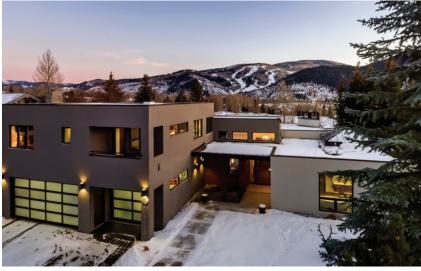

## 11 BUCKBOARD ROAD, EDWARDS

\$2,795,000

4 beds | 4.5 baths | 4,069 sq. ft.

2017 Taxes: \$6,910 | Yearly HOA Fee: \$150

A rare find in Singletree, this mountain modern 4-bedroom/4.5-bath/3-car garage residence was completely remodeled in 2017.

Now boasting high end finishes and tasteful fixtures plus sought-after main level master suite. The open floor plan, large chef's kitchen and inviting patio are ideal for entertaining. Enviable location with front and center views of Arrowhead's ski runs and a large flat yard.