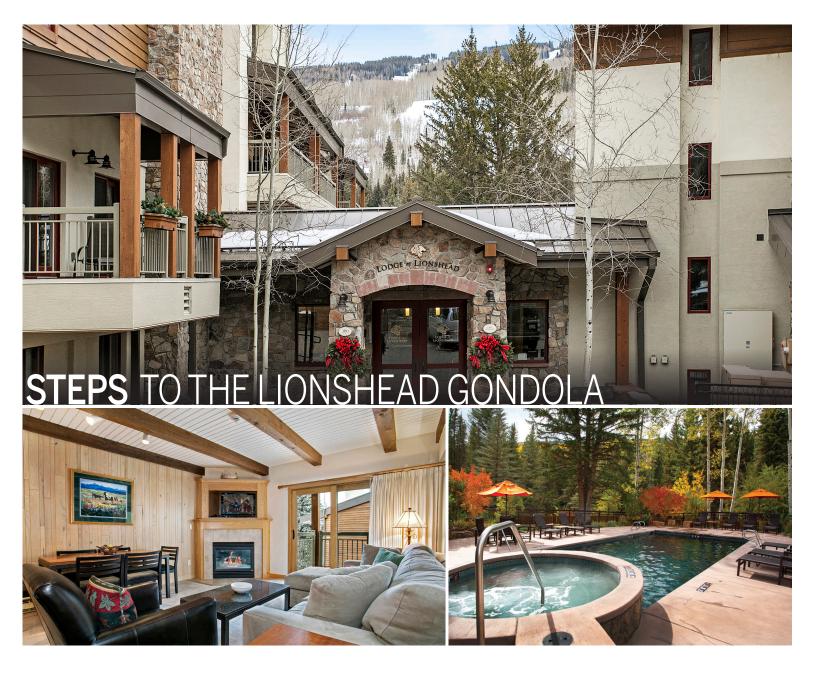

## LODGE AT LIONSHEAD #260, VAIL

\$1,525,000

2 beds | 2 baths | 955 sq. ft.

2017 Taxes: \$4,541 | Quarterly HOA Fee: \$2843

This rarely available Gold rated 2-bedroom, 2-bath residence is located at the Lodge at Lionshead, Phase II.

With a private, outdoor heated pool and two hot tubs you are situated along the Gore Creek and just steps from the Lionshead Gondola. Along the scenic Gore Creek and just east of Lionshead Plaza, this condominium is close to nightlife, yet feels quiet and secluded. Enjoy the convenience of in-town living in one of Vail's most unique and private locations.