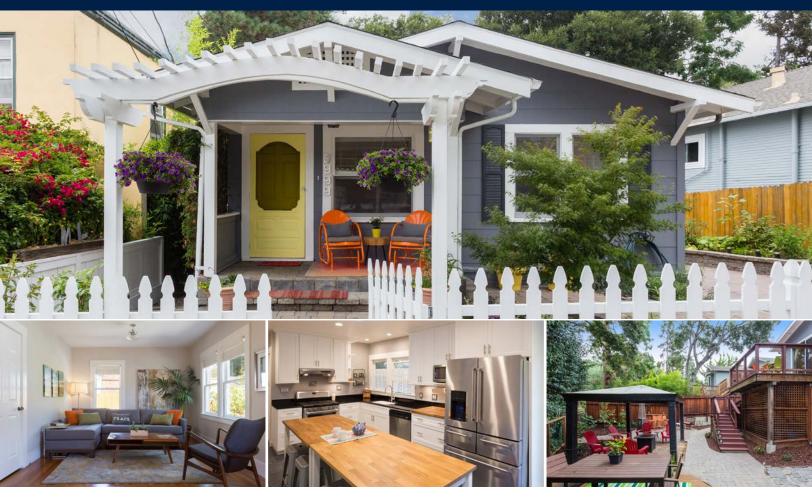

## SINGLE LEVEL LIVING IN A CHARMING BUNGALOW

3999 Whittle Avenue, Oakland | \$749,000

3 Beds • 2 Baths • 1,300sf

Experience the charm and spectacular curb appeal of this creekside bungalow on a tree lined street with a white picket fence and a gated driveway with an arbor, redwood decks and a large backyard with Oak trees.

Complete with 3 spacious bedrooms and 2 updated bathrooms, updated kitchen with new appliances and built-ins, this home features single level living with traditional charm and modern amenities.

Truly a rare find on a highly desirable and walk friendly street and neighborhood. Close to shops and numerous restaurants, amenities, Sausal Creek and other parks and recreation areas, numerous public transportation options and major freeways.

This home has it all!

3999Whittle.com

Dev Parikh, CRS | GRI | REALTOR® 415.812.3777