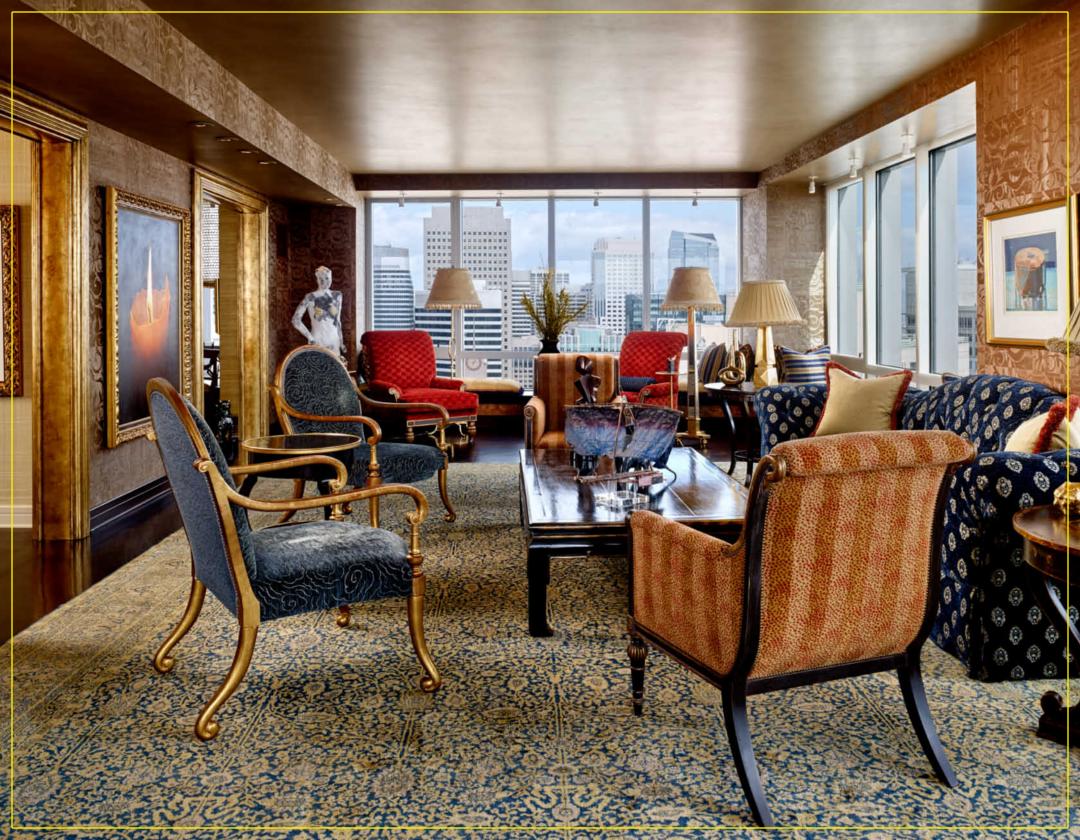

Located in the heart of San Francisco is this spacious penthouse home of approximately 4,000 square feet atop the famed Four Seasons Private Residences San Francisco. It is surrounded by city, bay and park views that are as vibrant by day as they are by night.

Renovated with the collaboration of designer Jacques St Dizier, features include:

- Three bedrooms, four and a half baths
- Herringbone hardwood floors
- Gold leaf entrances
- Dramatic gallery lighting throughout
- Grand living room