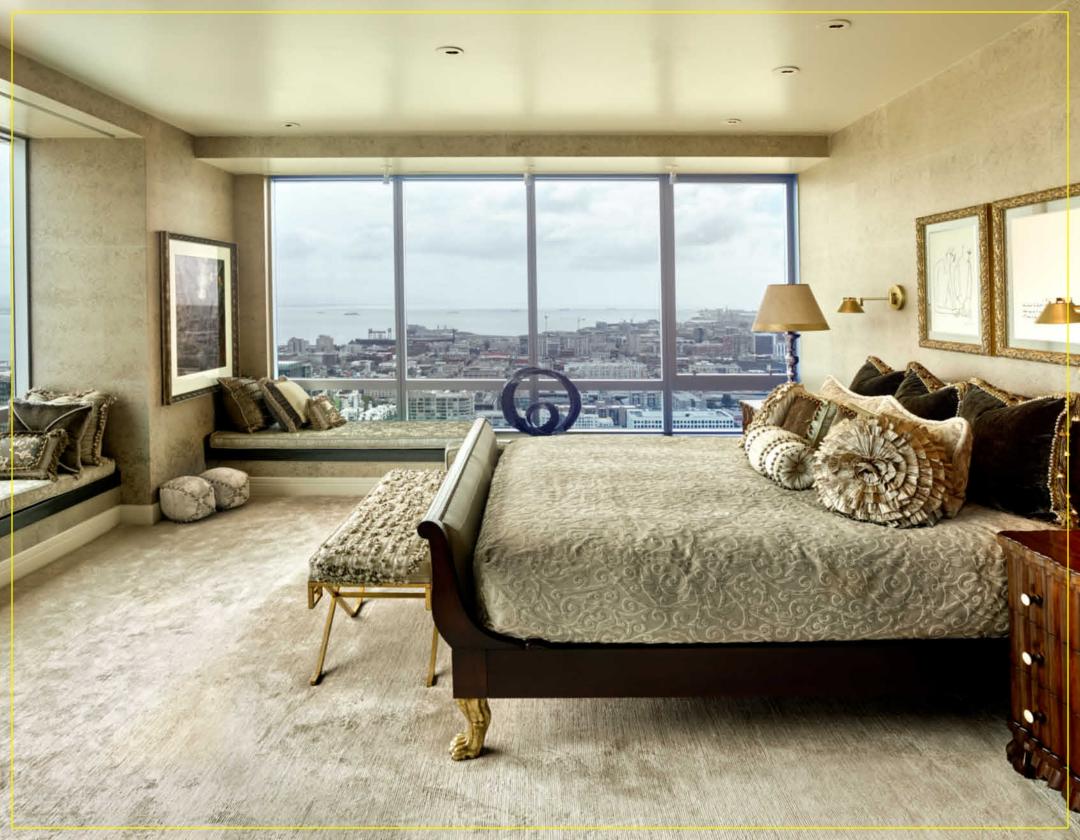

Renovated with the collaboration of designer Jacques St Dizier, features include:

- Three bedrooms, four and a half baths
- Herringbone hardwood floors
- Gold leaf entrances
- Dramatic gallery lighting throughout
- Grand living room

- Formal dining room
- Library
- Custom kitchen with Sapele wood cabinetry and gas cooking
- Family room adjacent to the spacious open kitchen
- Opulent master suite
- Generous closet space
- En-suite guest bedroom
- Home office suite
- Staff quarters with separate entrance
- Powder room
- Two car parking