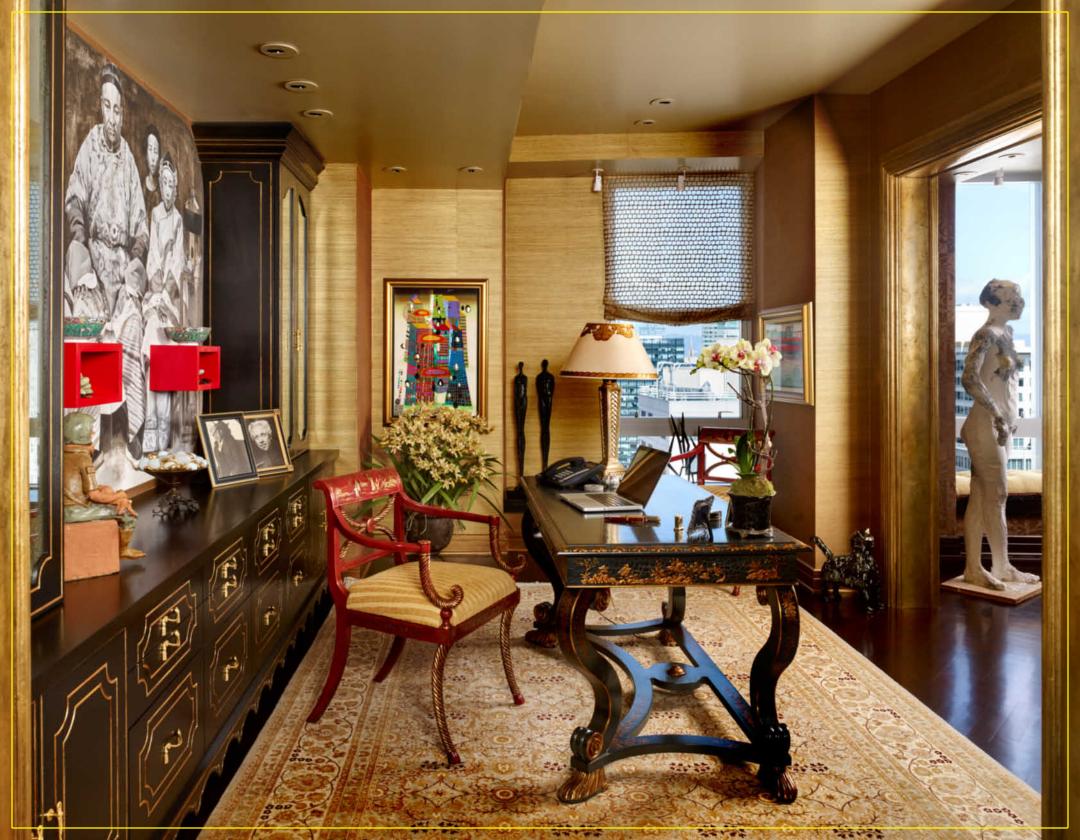

Renovated with the collaboration of designer Jacques St Dizier, features include:

- Three bedrooms, four and a half baths
- Herringbone hardwood floors
- Gold leaf entrances
- Dramatic gallery lighting throughout
- Grand living room

- Formal dining room
- Library
- Custom kitchen with Sapele wood cabinetry and gas cooking
- Family room adjacent to the spacious open kitchen
- Opulent master suite
- Generous closet space
- En-suite guest bedroom
- Home office suite
- Staff quarters with separate entrance
- Powder room
- Two car parking