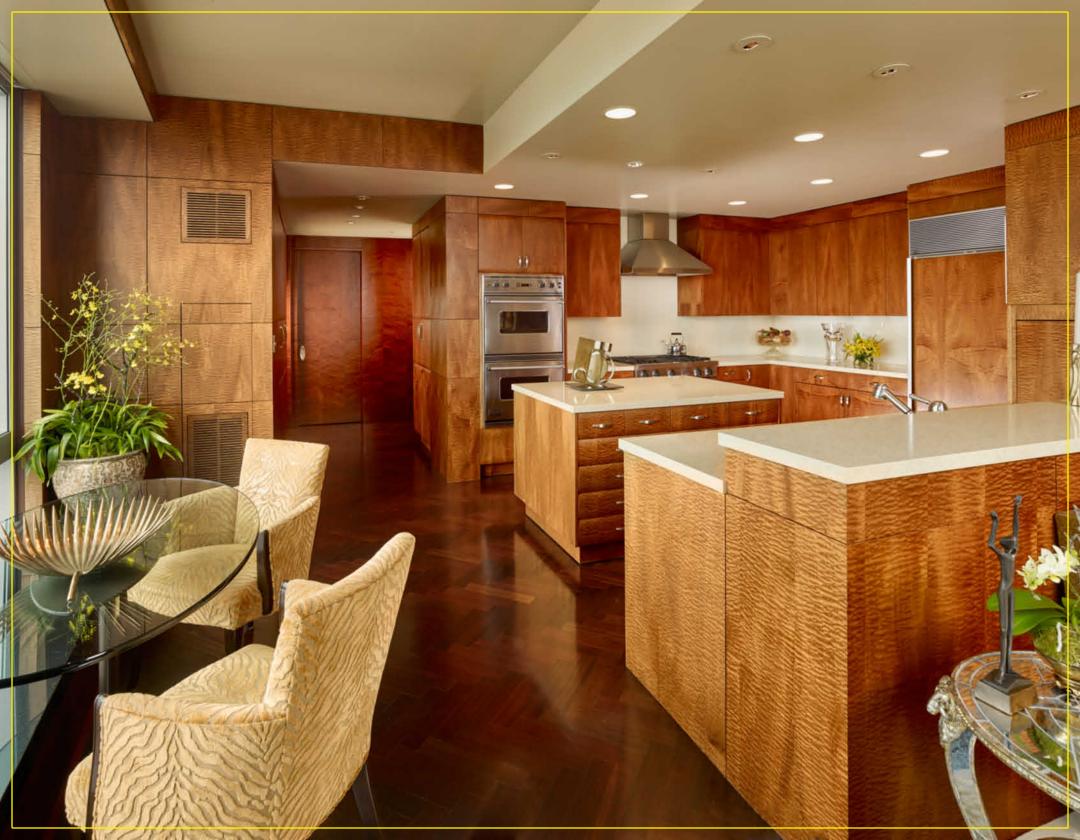

- Formal dining room
- Library
- Custom kitchen with Sapele wood cabinetry and gas cooking
- Family room adjacent to the spacious open kitchen
- Opulent master suite
- Generous closet space
- En-suite guest bedroom
- Home office suite
- Staff quarters with separate entrance
- Powder room
- Two car parking