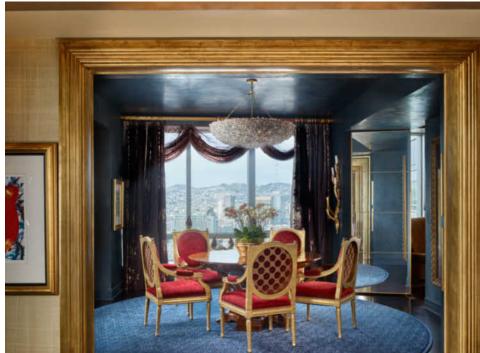

Renovated with the collaboration of designer Jacques St Dizier, features include:

- Three bedrooms, four and a half baths
- Herringbone hardwood floors
- Gold leaf entrances
- Dramatic gallery lighting throughout
- Grand living room

- Formal dining room
- Library
- Custom kitchen with Sapele wood cabinetry and gas cooking
- Family room adjacent to the spacious open kitchen
- Opulent master suite
- Generous closet space
- En-suite guest bedroom
- Home office suite
- Staff quarters with separate entrance
- Powder room
- Two car parking