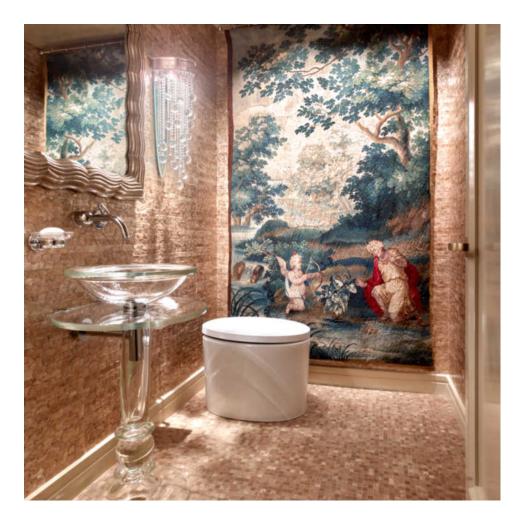

- Formal dining room
- Library
- Custom kitchen with Sapele wood cabinetry and gas cooking
- Family room adjacent to the spacious open kitchen
- Opulent master suite
- Generous closet space
- En-suite guest bedroom
- Home office suite
- Staff quarters with separate entrance
- Powder room
- Two car parking