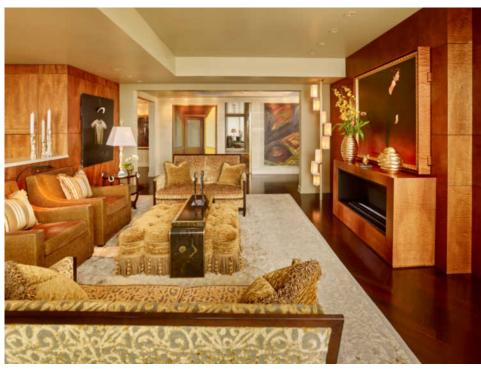

Renovated with the collaboration of designer Jacques St Dizier, features include:

- Three bedrooms, four and a half baths
- Herringbone hardwood floors
- Gold leaf entrances
- Dramatic gallery lighting throughout
- Grand living room

- Formal dining room
- Library
- Custom kitchen with Sapele wood cabinetry and gas cooking
- Family room adjacent to the spacious open kitchen
- Opulent master suite
- Generous closet space
- En-suite guest bedroom
- Home office suite
- Staff quarters with separate entrance
- Powder room
- Two car parking