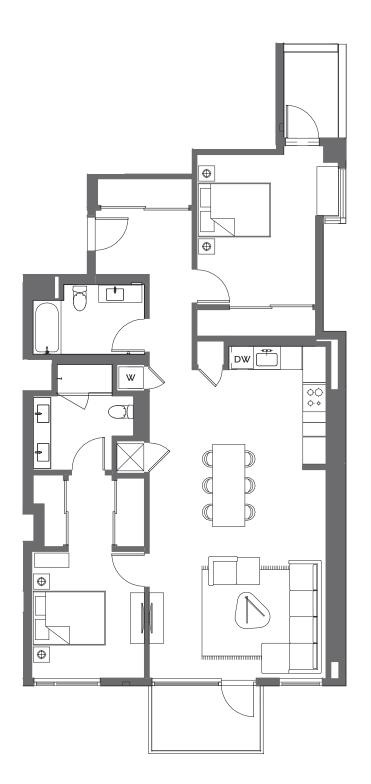

## **RESIDENCE 803**

2 Bedroom / 2 Bath / Approx. 1,235 ft\*

Sales Gallery 1649 Polk Street San Francisco, CA 94109 t: 415 674 1800 e: live@themarlow.com themarlow.com

Sales and Marketing by Polaris Pacific - a California licensed broker. DRE license #01499250